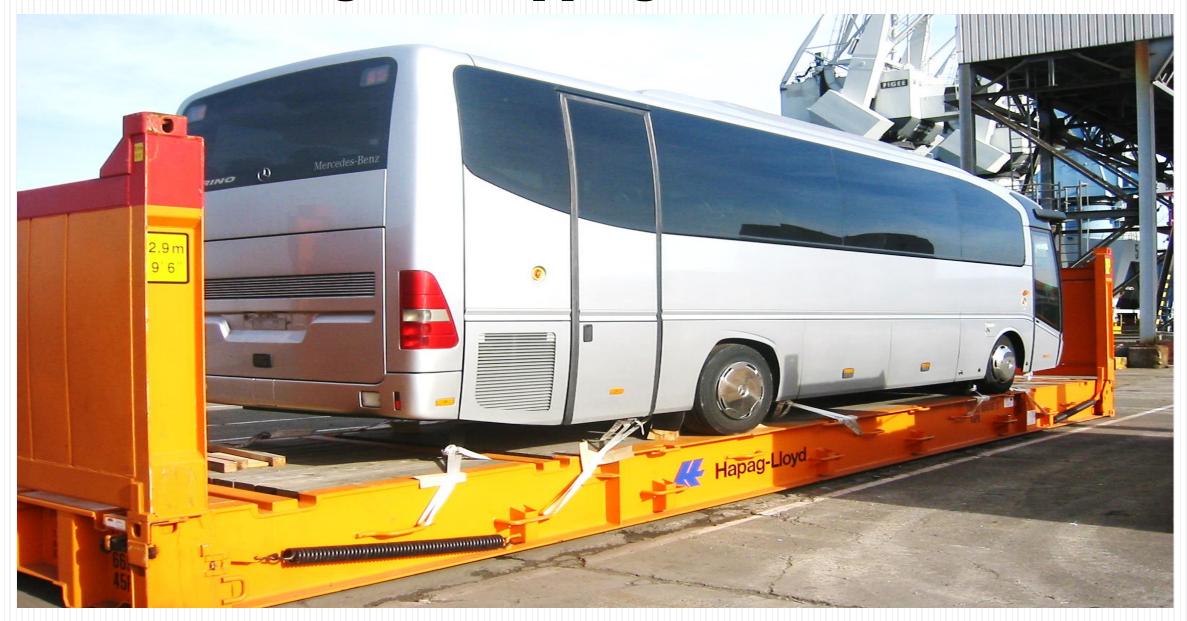

dling Experience**

6000 CBM floats shipment – Door to door from Europe to Dubai – September 2021





20 compressor skids of 10.9X 4.9X4.0 m – 77 tons each from Hamriyah, Sharjah to Bahrain door-April 2021



15000 CBM pulp shipment from Indonesia to Abu Dhabi in July 2021.



Four skids measuring of  $22.4m \times 5.3m \times 7.8m$  and each weighing 99 ton from Dubai to Duqm, Oman – door to door in April 2021.















### Pipe Handling Expertise – 15000 cbm pipes from China to Abu Dhabi





### 12000 cbm pipes from Europe to Doha, Qatar















# Experts in shipping Earth moving equipments. In-house freight forwarder of Ritchie Brothers Auctioneers



























# **Experts in Boat/Yacht Shipping**























## **Vehicle Handling and Shipping**













### Jebel Ali as Trans-shipment Hub

- ➤ Advantage Semi Liner Break Bulk service availability to other Gulf countries, Red Sea, North Africa etc.
- Capability of loading cargo under 100 tons on container feeder vessels as Break Bulk by using Fleet Line own Flat Rack containers.



#### **Breakbulk Loading on Container Vessel**

4 SEPARATORS (16.11X4.35X4.5 each) - 65 TONS FROM DUBAI TO SINGAPORE - MARCH 2021



34 tons of 2 pressure (13.53 x 3.05 x 4.62 m each). From Nhava Sheva, India to Port Said, Egypt – August 2021





# 92 tons Rotor measured 14.18x2.42x2.2 from Jebel Ali to Antwerp in June 2021





Steel structures measuring 18.6 x 4.70 x 4m & 14.40 x 4.50 x 4.2m from Jebel Ali to Hamburg in March 2021





# THANK YOU...