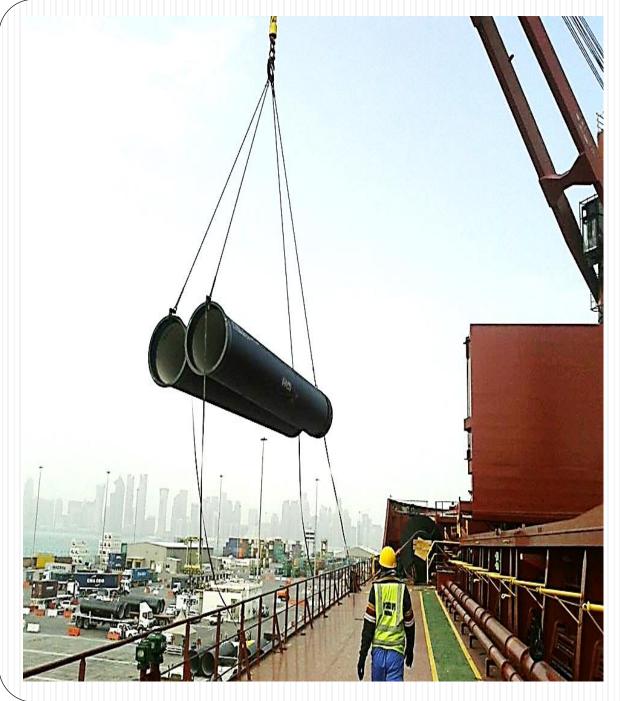

### Pipe Handling Expertise – 15000 cbm pipes from China to Abu Dhabi

### 12000 cbm pipes from Europe to Doha, Qatar