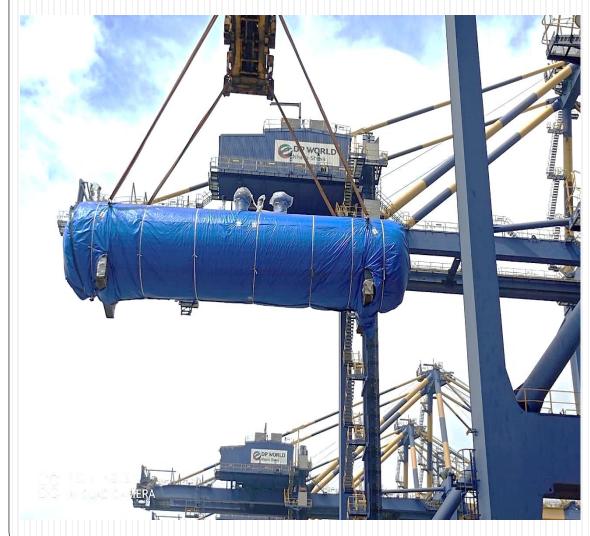

#### **Breakbulk Loading on Container Vessel**

4 SEPARATORS (16.11X4.35X4.5 each) - 65 TONS FROM DUBAI TO SINGAPORE - MARCH 2021

34 tons of 2 pressure (13.53 x 3.05 x 4.62 m each). From Nhava Sheva, India to Port Said, Egypt – August 2021