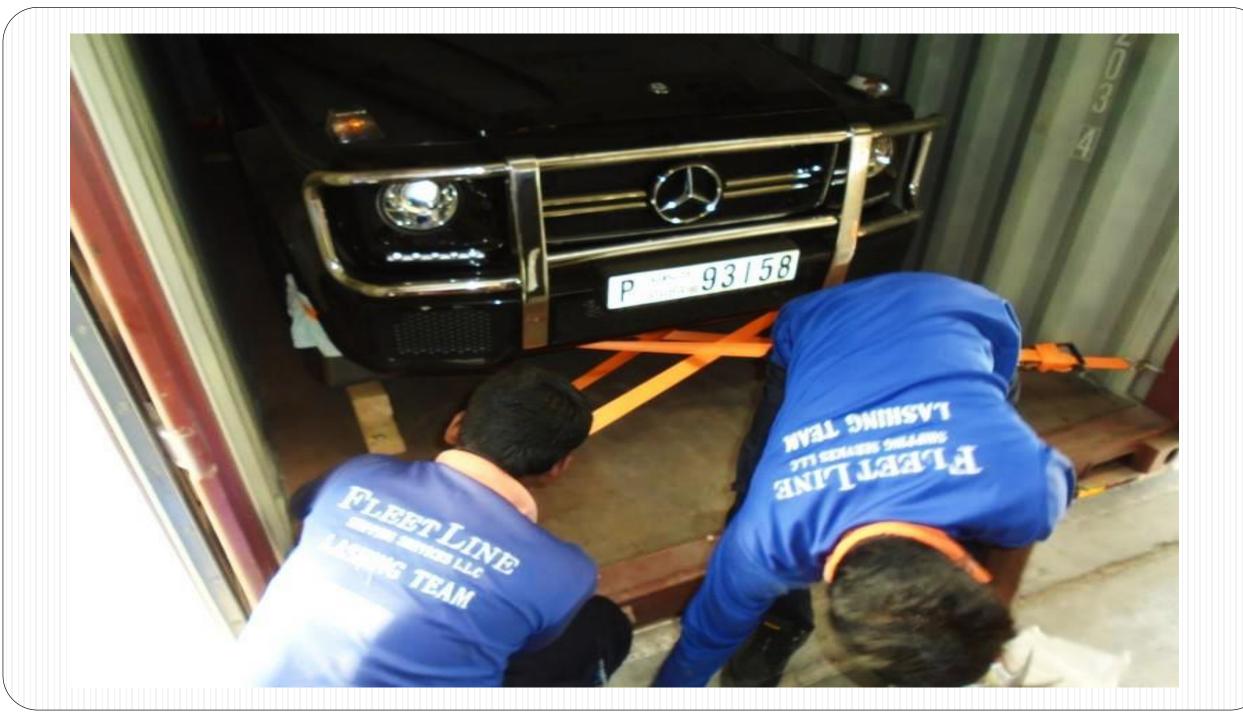

perience**

6000 CBM floats shipment – Door to door from Europe to Dubai – September 2021





20 compressor skids of 10.9X 4.9X4.0 m – 77 tons each from Hamriyah, Sharjah to Bahrain door-April 2021



15000 CBM pulp shipment from Indonesia to Abu Dhabi in July 2021.



Four skids measuring of  $22.4m \times 5.3m \times 7.8m$  and each weighing 99 ton from Dubai to Duqm, Oman – door to door in April 2021.















### Pipe Handling Expertise – 15000 cbm pipes from China to Abu Dhabi





### 12000 cbm pipes from Europe to Doha, Qatar















# Experts in shipping Earth moving equipments. In-house freight forwarder of Ritchie Brothers Auctioneers



























# **Experts in Boat/Yacht Shipping**























## **Vehicle Handling and Shipping**













### Jebel Ali as Trans-shipment Hub

- ➤ Advantage Semi Liner Break Bulk service availability to other Gulf countries, Red Sea, North Africa etc.
- Capability of loading cargo under 100 tons on container feeder vessels as Break Bulk by using Fleet Line own Flat Rack containers.



#### **Breakbulk Loading on Container Vessel**

4 SEPARATORS (16.11X4.35X4.5 each) - 65 TONS FROM DUBAI TO SINGAPORE - MARCH 2021



34 tons of 2 pressure (13.53 x 3.05 x 4.62 m each). From Nhava Sheva, India to Port Said, Egypt – August 2021





# 92 tons Rotor measured 14.18x2.42x2.2 from Jebel Ali to Antwerp in June 2021





Steel structures measuring 18.6 x 4.70 x 4m & 14.40 x 4.50 x 4.2m from Jebel Ali to Hamburg in March 2021





# THANK YOU...