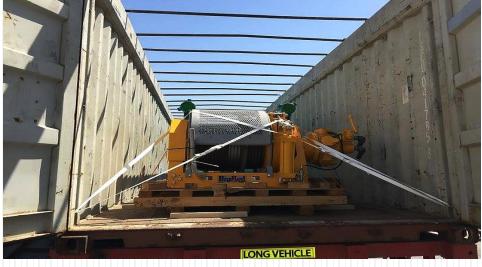

### **Project & Heavy Lift Cargo Handling Experience**

6000 CBM floats shipment – Door to door from Europe to Dubai – September 2021

20 compressor skids of 10.9X 4.9X4.0 m – 77 tons each from Hamriyah, Sharjah to Bahrain door-April 2021

15000 CBM pulp shipment from Indonesia to Abu Dhabi in July 2021.

Four skids measuring of  $22.4m \times 5.3m \times 7.8m$  and each weighing 99 ton from Dubai to Duqm, Oman – door to door in April 2021.