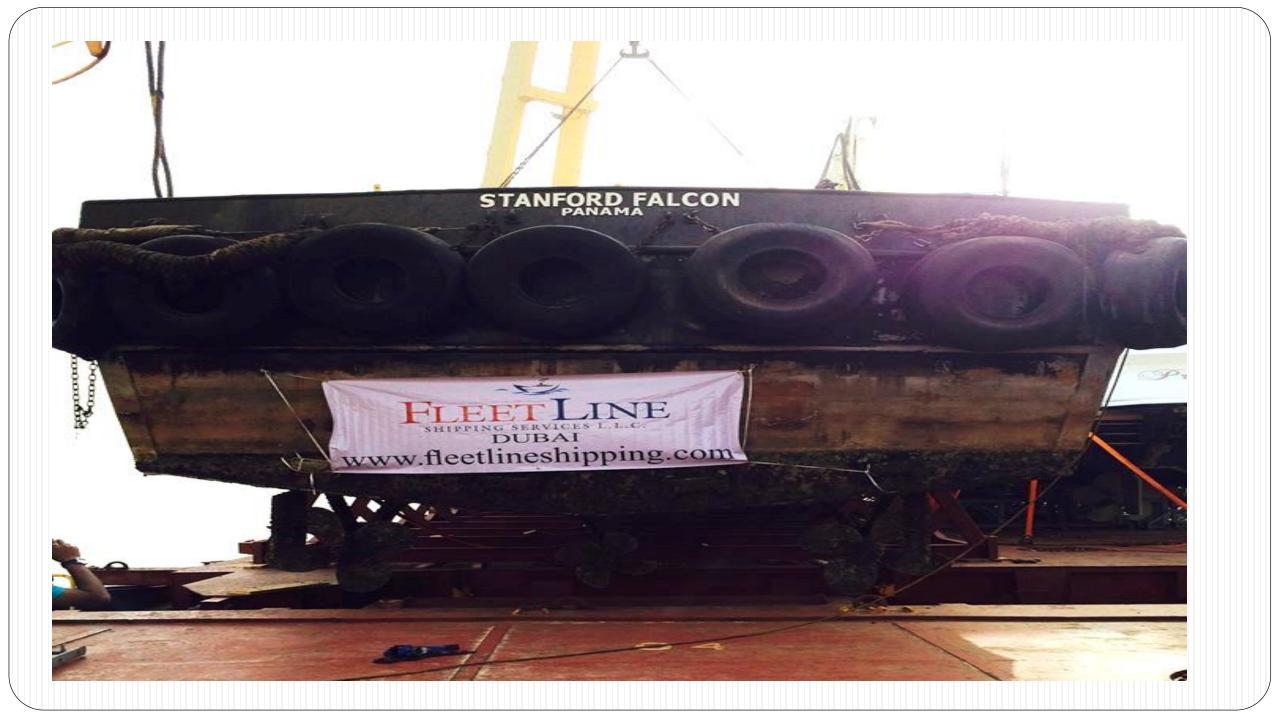

15 by Maersk Line** 

### **Project & Heavy Lift Cargo Handling Experience**

6000 CBM floats shipment – Door to door from Europe to Dubai – September 2021





20 compressor skids of 10.9X 4.9X4.0 m – 77 tons each from Hamriyah, Sharjah to Bahrain door-April 2021



15000 CBM pulp shipment from Indonesia to Abu Dhabi in July 2021.



Four skids measuring of  $22.4m \times 5.3m \times 7.8m$  and each weighing 99 ton from Dubai to Duqm, Oman – door to door in April 2021.















### Pipe Handling Expertise – 15000 cbm pipes from China to Abu Dhabi





### 12000 cbm pipes from Europe to Doha, Qatar















# Experts in shipping Earth moving equipments. In-house freight forwarder of Ritchie Brothers Auctioneers



























# **Experts in Boat/Yacht Shipping**























## **Vehicle Handling and Shipping**













### Jebel Ali as Trans-shipment Hub

- ➤ Advantage Semi Liner Break Bulk service availability to other Gulf countries, Red Sea, North Africa etc.
- Capability of loading cargo under 100 tons on container feeder vessels as Break Bulk by using Fleet Line own Flat Rack containers.



#### **Breakbulk Loading on Container Vessel**

4 SEPARATORS (16.11X4.35X4.5 each) - 65 TONS FROM DUBAI TO SINGAPORE - MARCH 2021



34 tons of 2 pressure (13.53 x 3.05 x 4.62 m each). From Nhava Sheva, India to Port Said, Egypt – August 2021





# 92 tons Rotor measured 14.18x2.42x2.2 from Jebel Ali to Antwerp in June 2021





Steel structures measuring 18.6 x 4.70 x 4m & 14.40 x 4.50 x 4.2m from Jebel Ali to Hamburg in March 2021





# THA