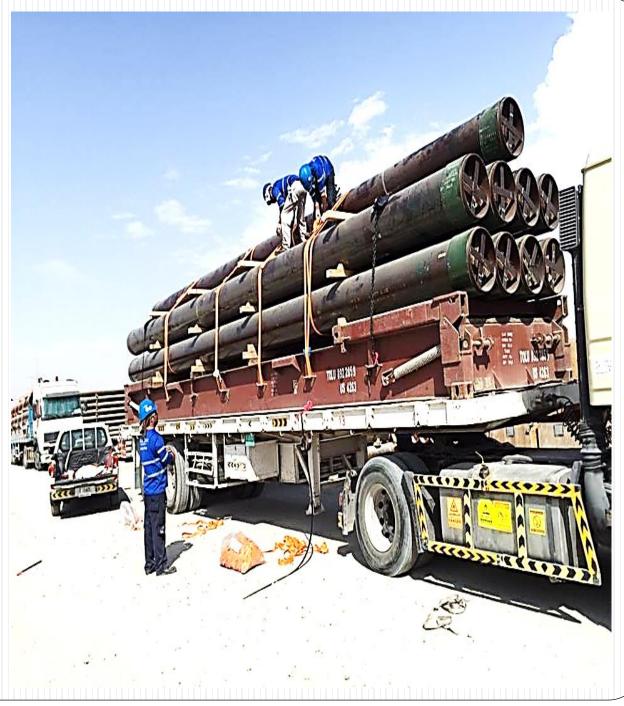

### Pipe Handling Expertise – 15000 cbm pipes from China to Abu Dhabi

### 12000 cbm pipes from Europe to Doha, Qatar