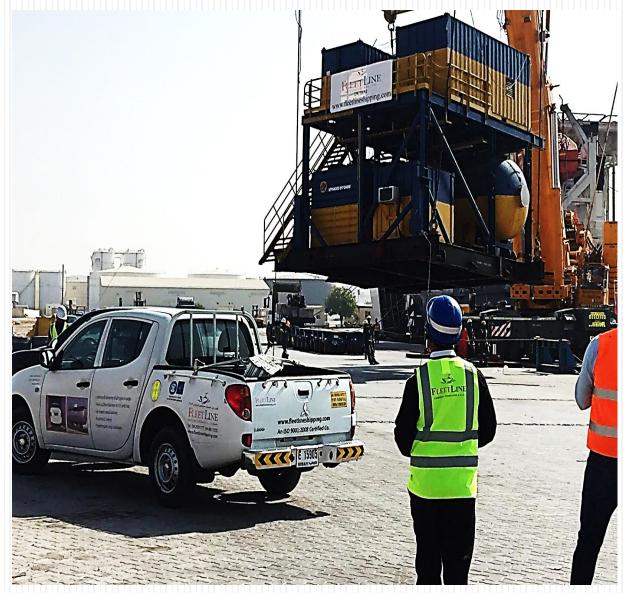

### **Project & Heavy Lift Cargo Handling Experience**

6000 CBM floats shipment – Door to door from Europe to Dubai – September 2021

20 compressor skids of 10.9X 4.9X4.0 m – 77 tons each from Hamriyah, Sharjah to Bahrain door-April 2021

15000 CBM pulp shipment from Indonesia to Abu Dhabi in July 2021.

Four skids measuring of  $22.4m \times 5.3m \times 7.8m$  and each weighing 99 ton from Dubai to Duqm, Oman – door to door in April 2021.