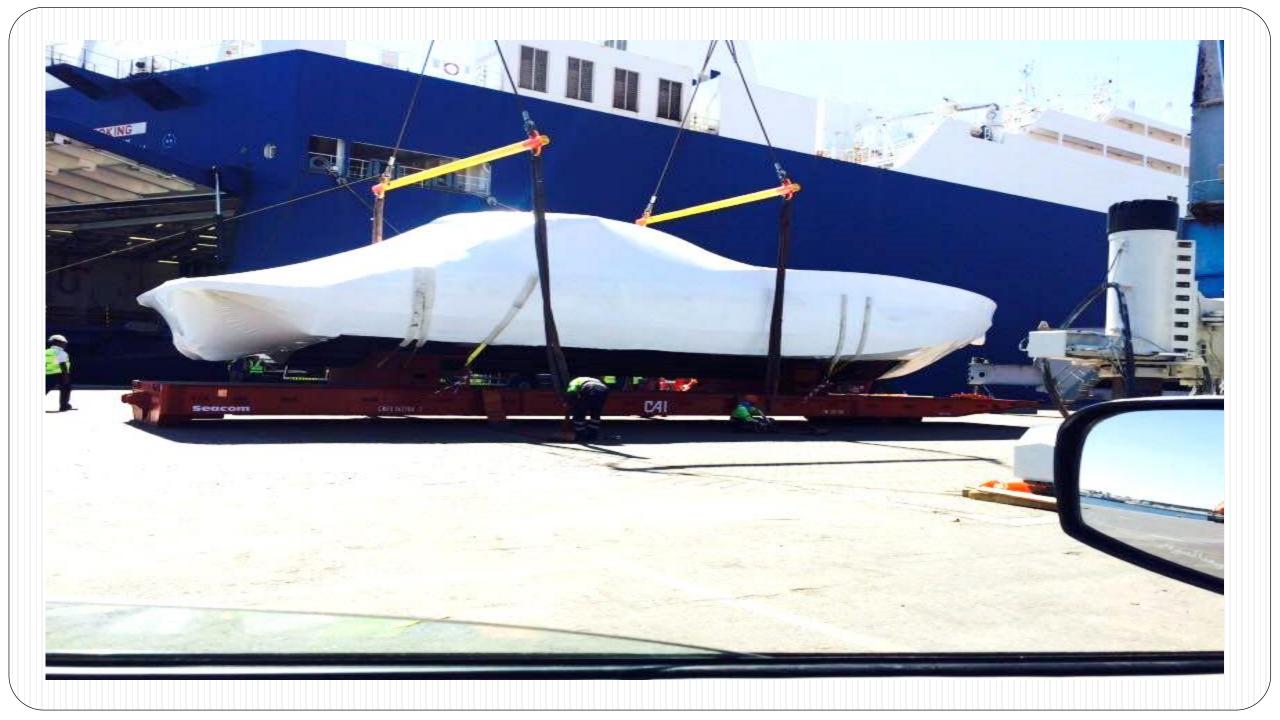

e** 

### **Project & Heavy Lift Cargo Handling Experience**

6000 CBM floats shipment – Door to door from Europe to Dubai – September 2021





20 compressor skids of 10.9X 4.9X4.0 m – 77 tons each from Hamriyah, Sharjah to Bahrain door-April 2021



15000 CBM pulp shipment from Indonesia to Abu Dhabi in July 2021.



Four skids measuring of  $22.4m \times 5.3m \times 7.8m$  and each weighing 99 ton from Dubai to Duqm, Oman – door to door in April 2021.















### Pipe Handling Expertise – 15000 cbm pipes from China to Abu Dhabi





### 12000 cbm pipes from Europe to Doha, Qatar















# Experts in shipping Earth moving equipments. In-house freight forwarder of Ritchie Brothers Auctioneers



























# **Experts in Boat/Yacht Shipping**























## **Vehicle Handling and Shipping**













### Jebel Ali as Trans-shipment Hub

- ➤ Advantage Semi Liner Break Bulk service availability to other Gulf countries, Red Sea, North Africa etc.
- Capability of loading cargo under 100 tons on container feeder vessels as Break Bulk by using Fleet Line own Flat Rack containers.



#### **Breakbulk Loading on Container Vessel**

4 SEPARATORS (16.11X4.35X4.5 each) - 65 TONS FROM DUBAI TO SINGAPORE - MARCH 2021



34 tons of 2 pressure (13.53 x 3.05 x 4.62 m each). From Nhava Sheva, India to Port Said, Egypt – August 2021





# 92 tons Rotor measured 14.18x2.42x2.2 from Jebel Ali to Antwerp in June 2021





Steel structures measuring 18.6 x 4.70 x 4m & 14.40 x 4.50 x 4.2m from Jebel Ali to Hamburg in March 2021





# THANK YOU...