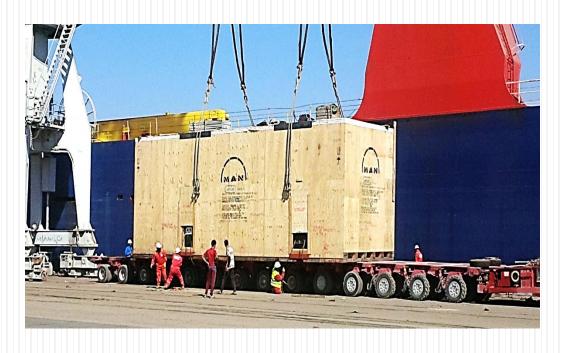

### **Project & Heavy Lift Cargo Handling Experience**

6000 CBM floats shipment – Door to door from Europe to Dubai – September 2021

20 compressor skids of 10.9X 4.9X4.0 m – 77 tons each from Hamriyah, Sharjah to Bahrain door-April 2021

15000 CBM pulp shipment from Indonesia to Abu Dhabi in July 2021.

Four skids measuring of  $22.4m \times 5.3m \times 7.8m$  and each weighing 99 ton from Dubai to Duqm, Oman – door to door in April 2021.