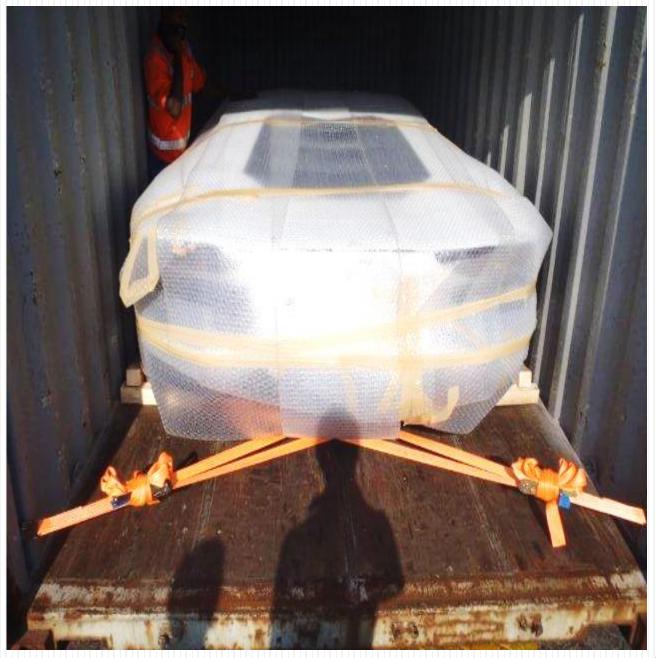

Experience**

6000 CBM floats shipment – Door to door from Europe to Dubai – September 2021





20 compressor skids of 10.9X 4.9X4.0 m – 77 tons each from Hamriyah, Sharjah to Bahrain door-April 2021



15000 CBM pulp shipment from Indonesia to Abu Dhabi in July 2021.



Four skids measuring of  $22.4m \times 5.3m \times 7.8m$  and each weighing 99 ton from Dubai to Duqm, Oman – door to door in April 2021.















### Pipe Handling Expertise – 15000 cbm pipes from China to Abu Dhabi





### 12000 cbm pipes from Europe to Doha, Qatar















# Experts in shipping Earth moving equipments. In-house freight forwarder of Ritchie Brothers Auctioneers



























# **Experts in Boat/Yacht Shipping**























## **Vehicle Handling and Shipping**













### Jebel Ali as Trans-shipment Hub

- ➤ Advantage Semi Liner Break Bulk service availability to other Gulf countries, Red Sea, North Africa etc.
- Capability of loading cargo under 100 tons on container feeder vessels as Break Bulk by using Fleet Line own Flat Rack containers.



#### **Breakbulk Loading on Container Vessel**

4 SEPARATORS (16.11X4.35X4.5 each) - 65 TONS FROM DUBAI TO SINGAPORE - MARCH 2021



34 tons of 2 pressure (13.53 x 3.05 x 4.62 m each). From Nhava Sheva, India to Port Said, Egypt – August 2021





# 92 tons Rotor measured 14.18x2.42x2.2 from Jebel Ali to Antwerp in June 2021





Steel structures measuring 18.6 x 4.70 x 4m & 14.40 x 4.50 x 4.2m from Jebel Ali to Hamburg in March 2021





# THANK YOU...