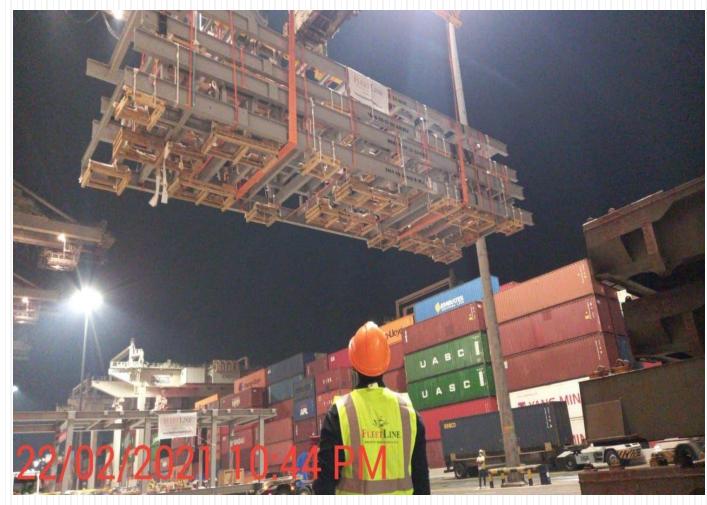

### **Project & Heavy Lift Cargo Handling Experience**

6000 CBM floats shipment – Door to door from Europe to Dubai – September 2021

20 compressor skids of 10.9X 4.9X4.0 m – 77 tons each from Hamriyah, Sharjah to Bahrain door-April 2021

15000 CBM pulp shipment from Indonesia to Abu Dhabi in July 2021.

Four skids measuring of  $22.4m \times 5.3m \times 7.8m$  and each weighing 99 ton from Dubai to Duqm, Oman – door to door in April 2021.