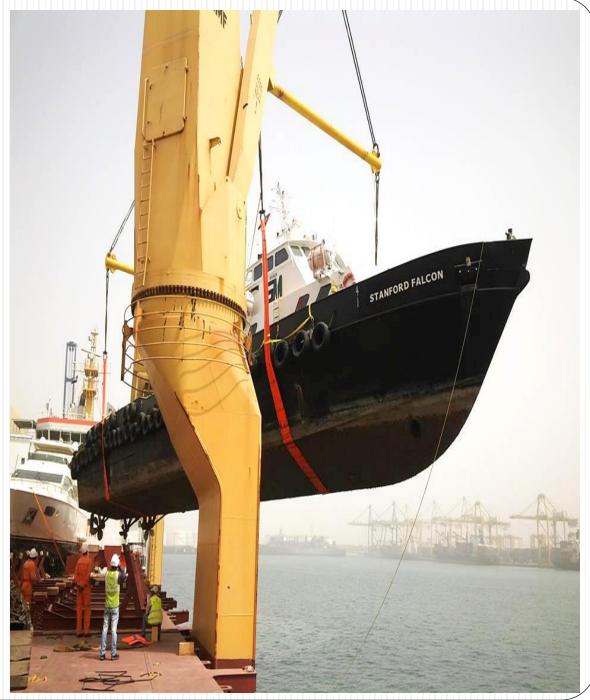

Maersk Line** 

### **Project & Heavy Lift Cargo Handling Experience**

6000 CBM floats shipment – Door to door from Europe to Dubai – September 2021





20 compressor skids of 10.9X 4.9X4.0 m – 77 tons each from Hamriyah, Sharjah to Bahrain door-April 2021



15000 CBM pulp shipment from Indonesia to Abu Dhabi in July 2021.



Four skids measuring of  $22.4m \times 5.3m \times 7.8m$  and each weighing 99 ton from Dubai to Duqm, Oman – door to door in April 2021.















### Pipe Handling Expertise – 15000 cbm pipes from China to Abu Dhabi





### 12000 cbm pipes from Europe to Doha, Qatar















# Experts in shipping Earth moving equipments. In-house freight forwarder of Ritchie Brothers Auctioneers



























# **Experts in Boat/Yacht Shipping**























## **Vehicle Handling and Shipping**













### Jebel Ali as Trans-shipment Hub

- ➤ Advantage Semi Liner Break Bulk service availability to other Gulf countries, Red Sea, North Africa etc.
- Capability of loading cargo under 100 tons on container feeder vessels as Break Bulk by using Fleet Line own Flat Rack containers.



#### **Breakbulk Loading on Container Vessel**

4 SEPARATORS (16.11X4.35X4.5 each) - 65 TONS FROM DUBAI TO SINGAPORE - MARCH 2021



34 tons of 2 pressure (13.53 x 3.05 x 4.62 m each). From Nhava Sheva, India to Port Said, Egypt – August 2021





# 92 tons Rotor measured 14.18x2.42x2.2 from Jebel Ali to Antwerp in June 2021





Steel structures measuring 18.6 x 4.70 x 4m & 14.40 x 4.50 x 4.2m from Jebel Ali to Hamburg in March 2021





# THANK YOU