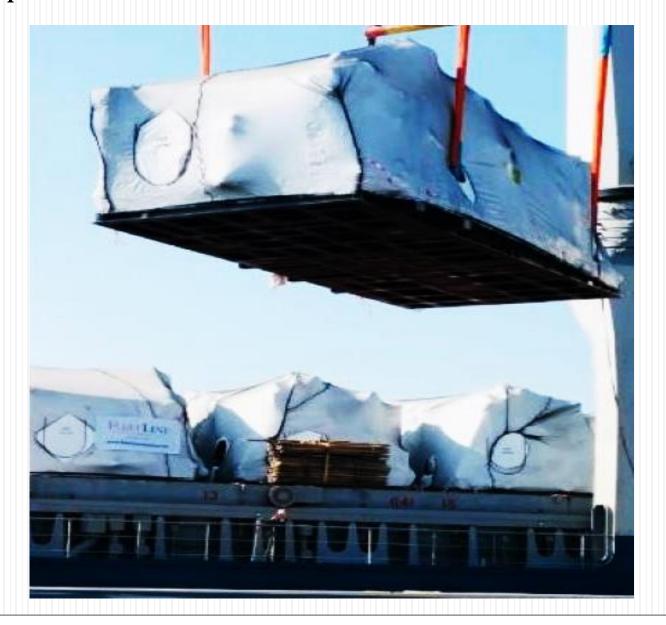

#### **Breakbulk Loading on Container Vessel**

4 SEPARATORS (16.11X4.35X4.5 each) - 65 TONS FROM DUBAI TO SINGAPORE - MARCH 2021

34 tons of 2 pressure (13.53 x 3.05 x 4.62 m each). From Nhava Sheva, India to Port Said, Egypt – August 2021

# 92 tons Rotor measured 14.18x2.42x2.2 from Jebel Ali to Antwerp in June 2021

Steel structures measuring 18.6 x 4.70 x 4m & 14.40 x 4.50 x 4.2m from Jebel Ali to Hamburg in March 2021