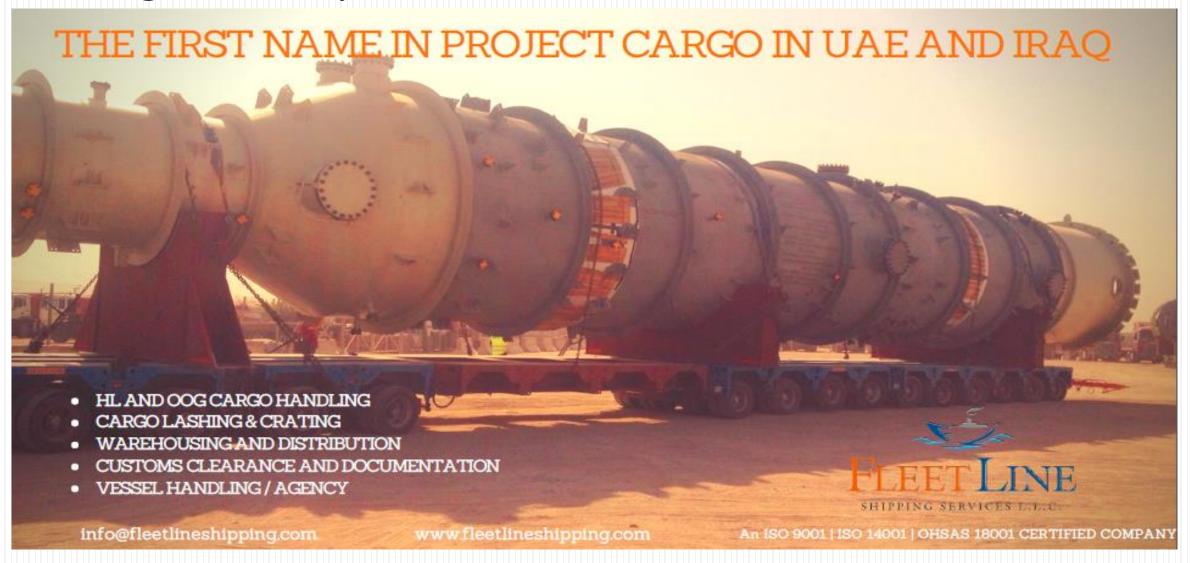

### **Project & Heavy Lift Cargo Handling Experience**

6000 CBM floats shipment – Door to door from Europe to Dubai – September 2021

20 compressor skids of 10.9X 4.9X4.0 m – 77 tons each from Hamriyah, Sharjah to Bahrain door-April 2021

15000 CBM pulp shipment from Indonesia to Abu Dhabi in July 2021.

Four skids measuring of  $22.4m \times 5.3m \times 7.8m$  and each weighing 99 ton from Dubai to Duqm, Oman – door to door in April 2021.