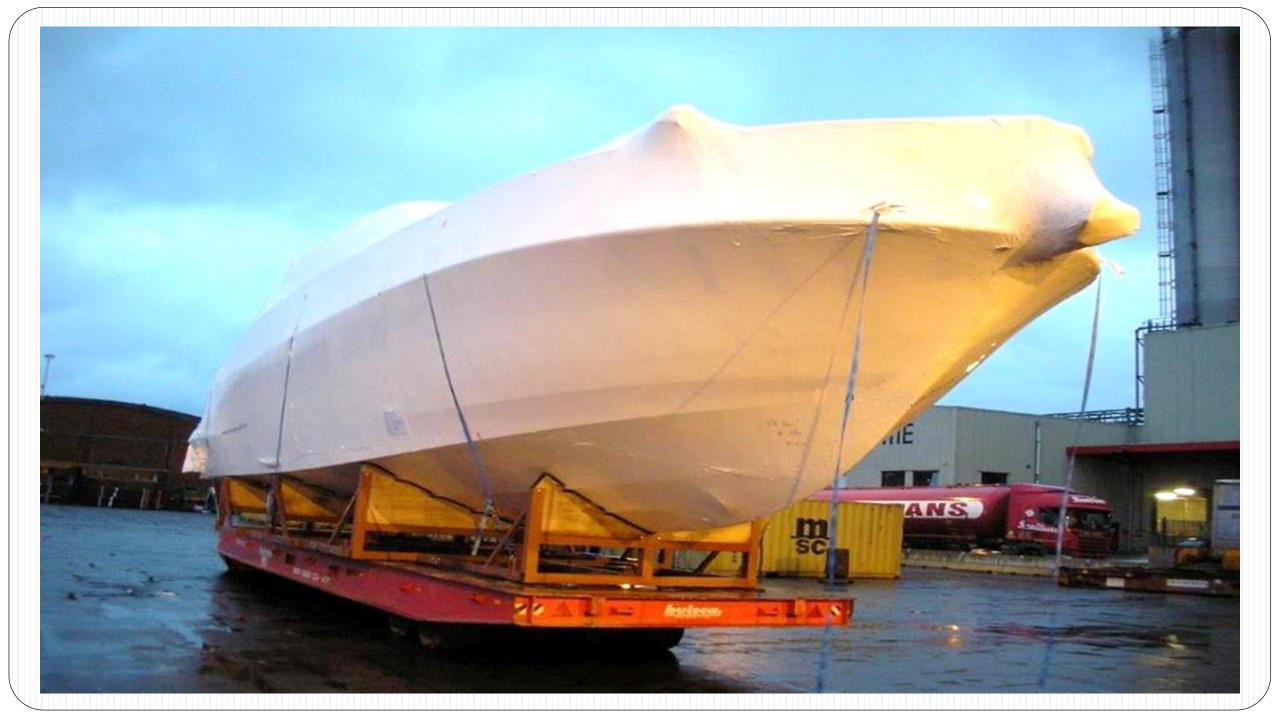

Line** 

### **Project & Heavy Lift Cargo Handling Experience**

6000 CBM floats shipment – Door to door from Europe to Dubai – September 2021





20 compressor skids of 10.9X 4.9X4.0 m – 77 tons each from Hamriyah, Sharjah to Bahrain door-April 2021



15000 CBM pulp shipment from Indonesia to Abu Dhabi in July 2021.



Four skids measuring of  $22.4m \times 5.3m \times 7.8m$  and each weighing 99 ton from Dubai to Duqm, Oman – door to door in April 2021.















### Pipe Handling Expertise – 15000 cbm pipes from China to Abu Dhabi





### 12000 cbm pipes from Europe to Doha, Qatar















# Experts in shipping Earth moving equipments. In-house freight forwarder of Ritchie Brothers Auctioneers



























# **Experts in Boat/Yacht Shipping**























## **Vehicle Handling and Shipping**













### Jebel Ali as Trans-shipment Hub

- ➤ Advantage Semi Liner Break Bulk service availability to other Gulf countries, Red Sea, North Africa etc.
- Capability of loading cargo under 100 tons on container feeder vessels as Break Bulk by using Fleet Line own Flat Rack containers.



#### **Breakbulk Loading on Container Vessel**

4 SEPARATORS (16.11X4.35X4.5 each) - 65 TONS FROM DUBAI TO SINGAPORE - MARCH 2021



34 tons of 2 pressure (13.53 x 3.05 x 4.62 m each). From Nhava Sheva, India to Port Said, Egypt – August 2021





# 92 tons Rotor measured 14.18x2.42x2.2 from Jebel Ali to Antwerp in June 2021





Steel structures measuring 18.6 x 4.70 x 4m & 14.40 x 4.50 x 4.2m from Jebel Ali to Hamburg in March 2021





# THANK YOU...