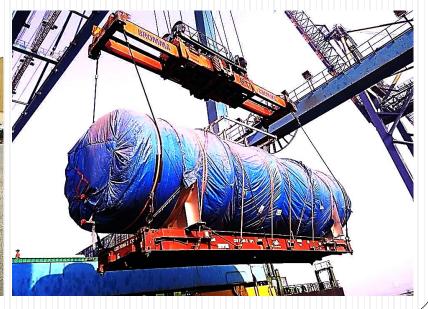

#### **Breakbulk Loading on Container Vessel**

4 SEPARATORS (16.11X4.35X4.5 each) - 65 TONS FROM DUBAI TO SINGAPORE - MARCH 2021

34 tons of 2 pressure (13.53 x 3.05 x 4.62 m each). From Nhava Sheva, India to Port Said, Egypt – August 2021

# 92 tons Rotor measured 14.18x2.42x2.2 from Jebel Ali to Antwerp in June 2021

Steel structures measuring 18.6 x 4.70 x 4m & 14.40 x 4.50 x 4.2m from Jebel Ali to Hamburg in March 2021