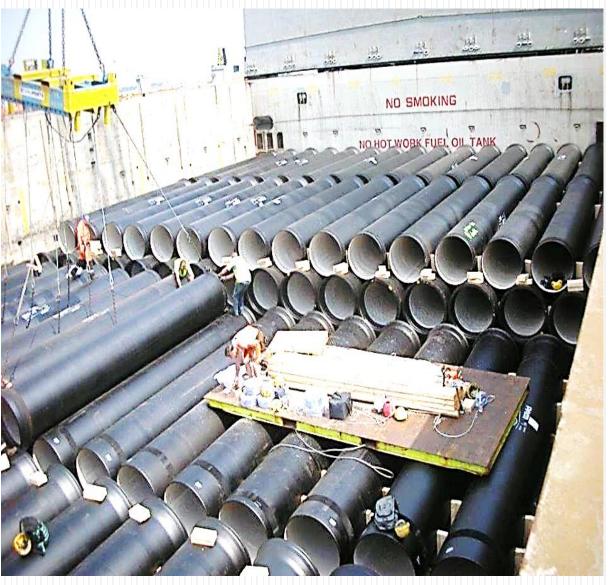

### Pipe Handling Expertise – 15000 cbm pipes from China to Abu Dhabi

### 12000 cbm pipes from Europe to Doha, Qatar