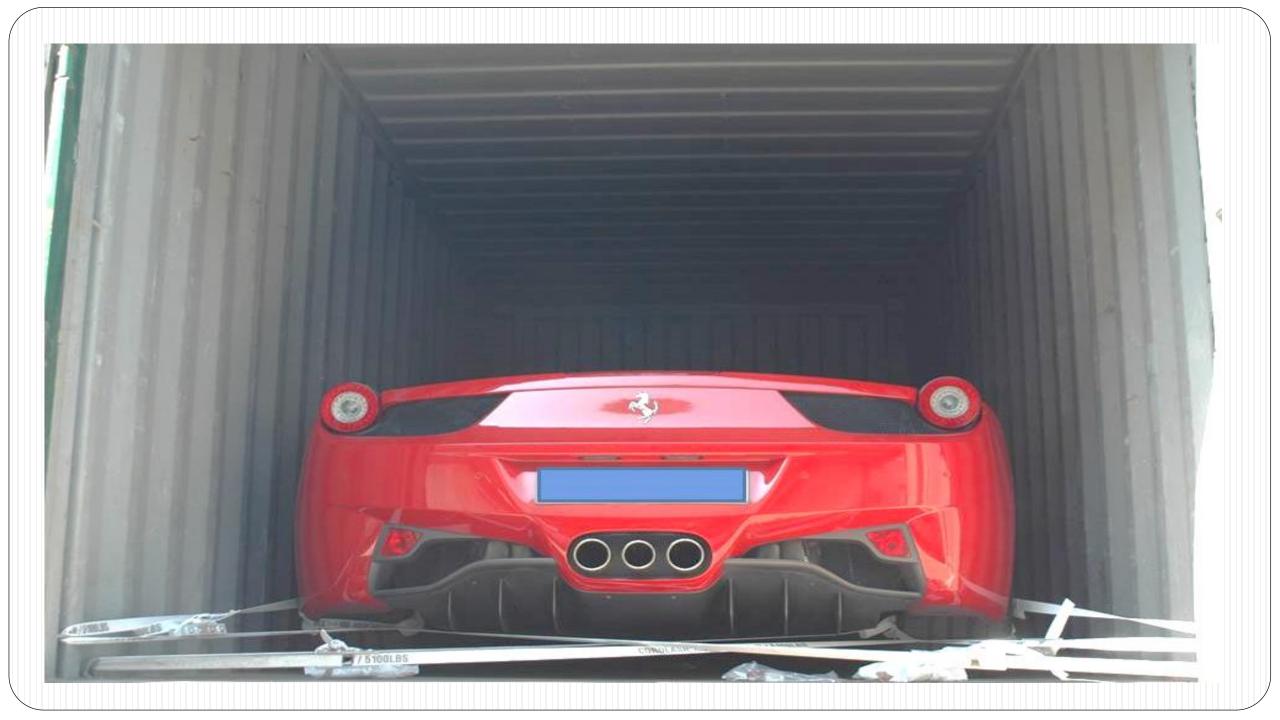

ing Experience**

6000 CBM floats shipment – Door to door from Europe to Dubai – September 2021





20 compressor skids of 10.9X 4.9X4.0 m – 77 tons each from Hamriyah, Sharjah to Bahrain door-April 2021



15000 CBM pulp shipment from Indonesia to Abu Dhabi in July 2021.



Four skids measuring of  $22.4m \times 5.3m \times 7.8m$  and each weighing 99 ton from Dubai to Duqm, Oman – door to door in April 2021.















### Pipe Handling Expertise – 15000 cbm pipes from China to Abu Dhabi





### 12000 cbm pipes from Europe to Doha, Qatar















# Experts in shipping Earth moving equipments. In-house freight forwarder of Ritchie Brothers Auctioneers



























# **Experts in Boat/Yacht Shipping**























## **Vehicle Handling and Shipping**













### Jebel Ali as Trans-shipment Hub

- ➤ Advantage Semi Liner Break Bulk service availability to other Gulf countries, Red Sea, North Africa etc.
- Capability of loading cargo under 100 tons on container feeder vessels as Break Bulk by using Fleet Line own Flat Rack containers.



#### **Breakbulk Loading on Container Vessel**

4 SEPARATORS (16.11X4.35X4.5 each) - 65 TONS FROM DUBAI TO SINGAPORE - MARCH 2021



34 tons of 2 pressure (13.53 x 3.05 x 4.62 m each). From Nhava Sheva, India to Port Said, Egypt – August 2021





# 92 tons Rotor measured 14.18x2.42x2.2 from Jebel Ali to Antwerp in June 2021





Steel structures measuring 18.6 x 4.70 x 4m & 14.40 x 4.50 x 4.2m from Jebel Ali to Hamburg in March 2021





# THANK YOU...