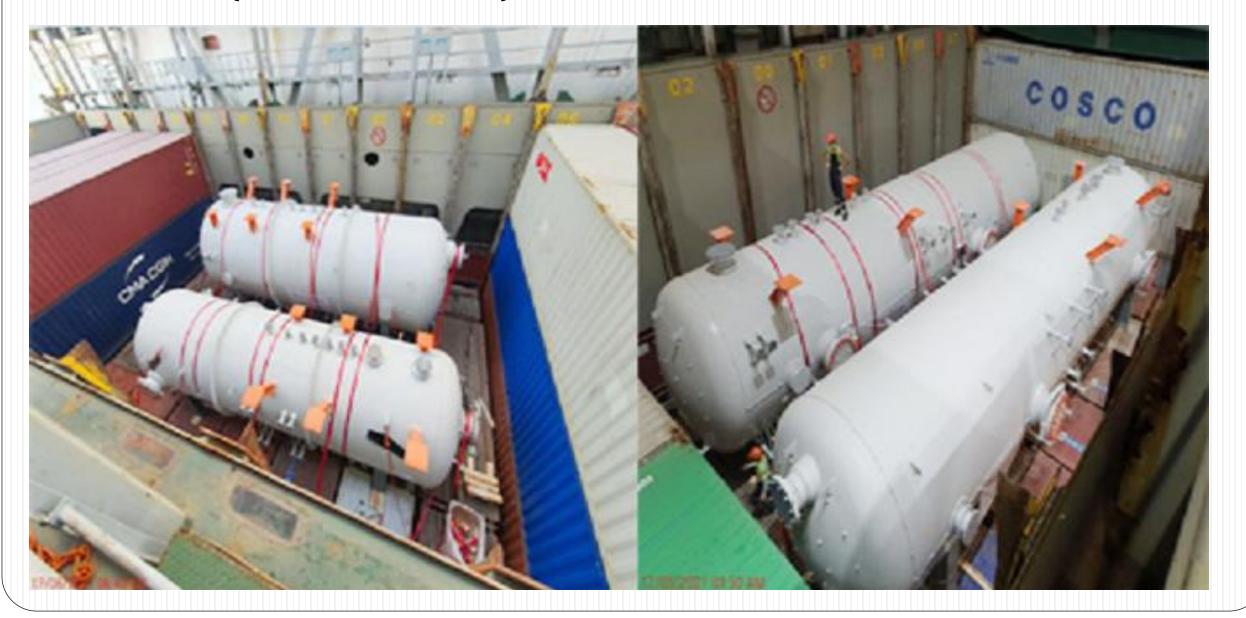

#### **Breakbulk Loading on Container Vessel**

4 SEPARATORS (16.11X4.35X4.5 each) - 65 TONS FROM DUBAI TO SINGAPORE - MARCH 2021

34 tons of 2 pressure (13.53 x 3.05 x 4.62 m each). From Nhava Sheva, India to Port Said, Egypt – August 2021