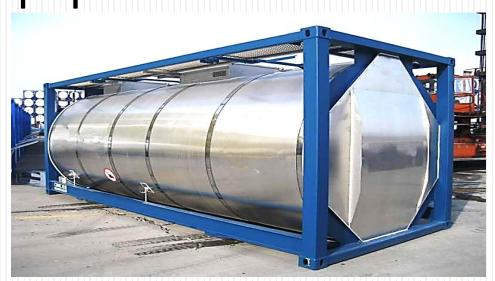

### **Project & Heavy Lift Cargo Handling Experience**

6000 CBM floats shipment – Door to door from Europe to Dubai – September 2021

20 compressor skids of 10.9X 4.9X4.0 m – 77 tons each from Hamriyah, Sharjah to Bahrain door-April 2021

15000 CBM pulp shipment from Indonesia to Abu Dhabi in July 2021.

Four skids measuring of  $22.4m \times 5.3m \times 7.8m$  and each weighing 99 ton from Dubai to Duqm, Oman – door to door in April 2021.