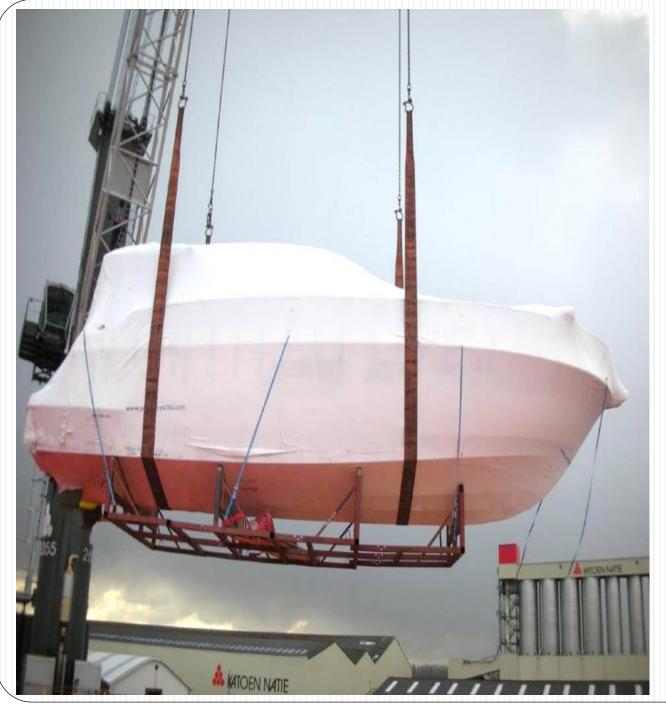

y Maersk Line** 

### **Project & Heavy Lift Cargo Handling Experience**

6000 CBM floats shipment – Door to door from Europe to Dubai – September 2021





20 compressor skids of 10.9X 4.9X4.0 m – 77 tons each from Hamriyah, Sharjah to Bahrain door-April 2021



15000 CBM pulp shipment from Indonesia to Abu Dhabi in July 2021.



Four skids measuring of  $22.4m \times 5.3m \times 7.8m$  and each weighing 99 ton from Dubai to Duqm, Oman – door to door in April 2021.















### Pipe Handling Expertise – 15000 cbm pipes from China to Abu Dhabi





### 12000 cbm pipes from Europe to Doha, Qatar















# Experts in shipping Earth moving equipments. In-house freight forwarder of Ritchie Brothers Auctioneers



























# **Experts in Boat/Yacht Shipping**























## **Vehicle Handling and Shipping**













### Jebel Ali as Trans-shipment Hub

- ➤ Advantage Semi Liner Break Bulk service availability to other Gulf countries, Red Sea, North Africa etc.
- Capability of loading cargo under 100 tons on container feeder vessels as Break Bulk by using Fleet Line own Flat Rack containers.



#### **Breakbulk Loading on Container Vessel**

4 SEPARATORS (16.11X4.35X4.5 each) - 65 TONS FROM DUBAI TO SINGAPORE - MARCH 2021



34 tons of 2 pressure (13.53 x 3.05 x 4.62 m each). From Nhava Sheva, India to Port Said, Egypt – August 2021





# 92 tons Rotor measured 14.18x2.42x2.2 from Jebel Ali to Antwerp in June 2021





Steel structures measuring 18.6 x 4.70 x 4m & 14.40 x 4.50 x 4.2m from Jebel Ali to Hamburg in March 2021





# THANK Y