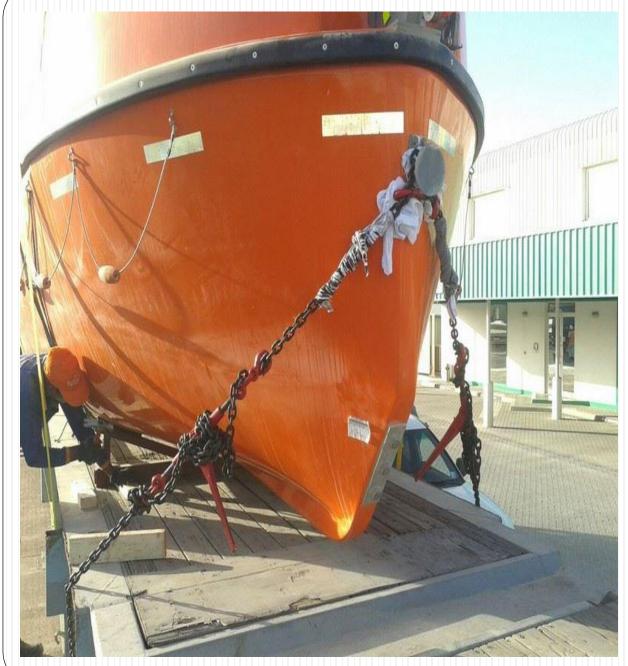

ersk Line** 

### **Project & Heavy Lift Cargo Handling Experience**

6000 CBM floats shipment – Door to door from Europe to Dubai – September 2021





20 compressor skids of 10.9X 4.9X4.0 m – 77 tons each from Hamriyah, Sharjah to Bahrain door-April 2021



15000 CBM pulp shipment from Indonesia to Abu Dhabi in July 2021.



Four skids measuring of  $22.4m \times 5.3m \times 7.8m$  and each weighing 99 ton from Dubai to Duqm, Oman – door to door in April 2021.















### Pipe Handling Expertise – 15000 cbm pipes from China to Abu Dhabi





### 12000 cbm pipes from Europe to Doha, Qatar















# Experts in shipping Earth moving equipments. In-house freight forwarder of Ritchie Brothers Auctioneers



























# **Experts in Boat/Yacht Shipping**























## **Vehicle Handling and Shipping**













### Jebel Ali as Trans-shipment Hub

- ➤ Advantage Semi Liner Break Bulk service availability to other Gulf countries, Red Sea, North Africa etc.
- Capability of loading cargo under 100 tons on container feeder vessels as Break Bulk by using Fleet Line own Flat Rack containers.



#### **Breakbulk Loading on Container Vessel**

4 SEPARATORS (16.11X4.35X4.5 each) - 65 TONS FROM DUBAI TO SINGAPORE - MARCH 2021



34 tons of 2 pressure (13.53 x 3.05 x 4.62 m each). From Nhava Sheva, India to Port Said, Egypt – August 2021





# 92 tons Rotor measured 14.18x2.42x2.2 from Jebel Ali to Antwerp in June 2021





Steel structures measuring 18.6 x 4.70 x 4m & 14.40 x 4.50 x 4.2m from Jebel Ali to Hamburg in March 2021





# THANK YOU..