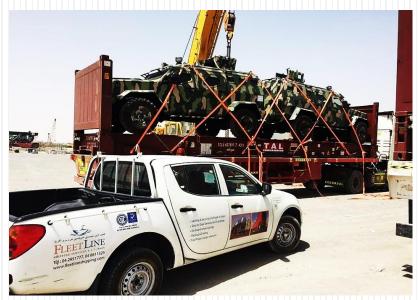

### **Project & Heavy Lift Cargo Handling Experience**

6000 CBM floats shipment – Door to door from Europe to Dubai – September 2021

20 compressor skids of 10.9X 4.9X4.0 m – 77 tons each from Hamriyah, Sharjah to Bahrain door-April 2021

15000 CBM pulp shipment from Indonesia to Abu Dhabi in July 2021.

Four skids measuring of  $22.4m \times 5.3m \times 7.8m$  and each weighing 99 ton from Dubai to Duqm, Oman – door to door in April 2021.