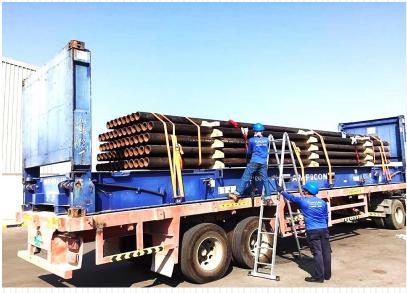

### Pipe Handling Expertise – 15000 cbm pipes from China to Abu Dhabi

### 12000 cbm pipes from Europe to Doha, Qatar