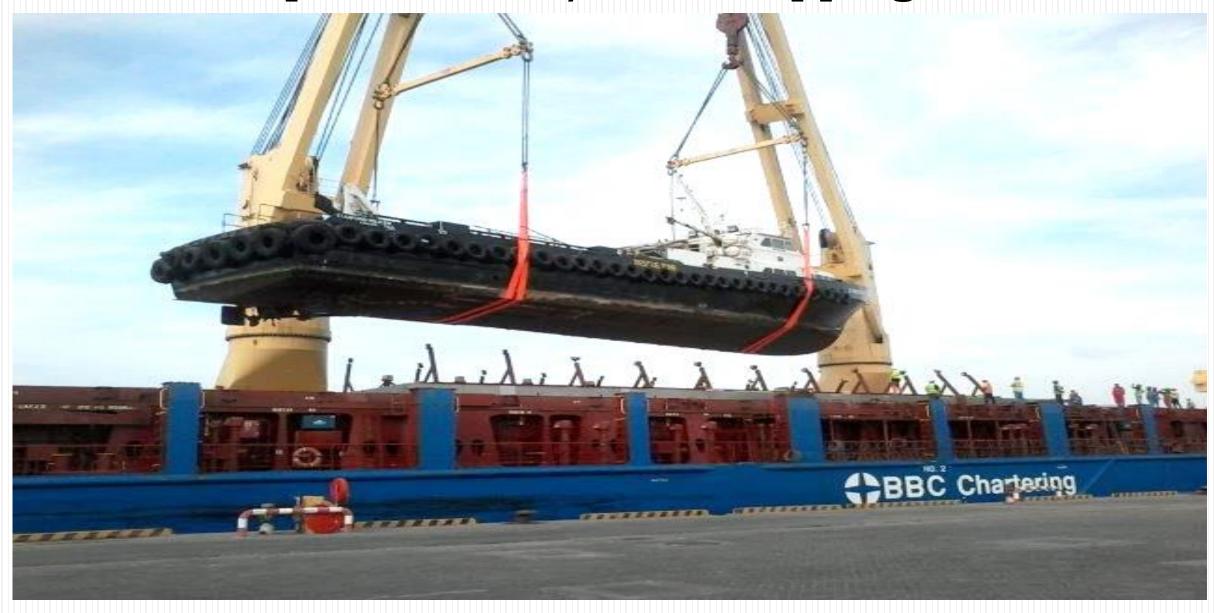

2015 by Maersk Line** 

### **Project & Heavy Lift Cargo Handling Experience**

6000 CBM floats shipment – Door to door from Europe to Dubai – September 2021





20 compressor skids of 10.9X 4.9X4.0 m – 77 tons each from Hamriyah, Sharjah to Bahrain door-April 2021



15000 CBM pulp shipment from Indonesia to Abu Dhabi in July 2021.



Four skids measuring of  $22.4m \times 5.3m \times 7.8m$  and each weighing 99 ton from Dubai to Duqm, Oman – door to door in April 2021.















### Pipe Handling Expertise – 15000 cbm pipes from China to Abu Dhabi





### 12000 cbm pipes from Europe to Doha, Qatar















# Experts in shipping Earth moving equipments. In-house freight forwarder of Ritchie Brothers Auctioneers



























# **Experts in Boat/Yacht Shipping**























## **Vehicle Handling and Shipping**













### Jebel Ali as Trans-shipment Hub

- ➤ Advantage Semi Liner Break Bulk service availability to other Gulf countries, Red Sea, North Africa etc.
- Capability of loading cargo under 100 tons on container feeder vessels as Break Bulk by using Fleet Line own Flat Rack containers.



#### **Breakbulk Loading on Container Vessel**

4 SEPARATORS (16.11X4.35X4.5 each) - 65 TONS FROM DUBAI TO SINGAPORE - MARCH 2021



34 tons of 2 pressure (13.53 x 3.05 x 4.62 m each). From Nhava Sheva, India to Port Said, Egypt – August 2021





# 92 tons Rotor measured 14.18x2.42x2.2 from Jebel Ali to Antwerp in June 2021





Steel structures measuring 18.6 x 4.70 x 4m & 14.40 x 4.50 x 4.2m from Jebel Ali to Hamburg in March 2021





# T