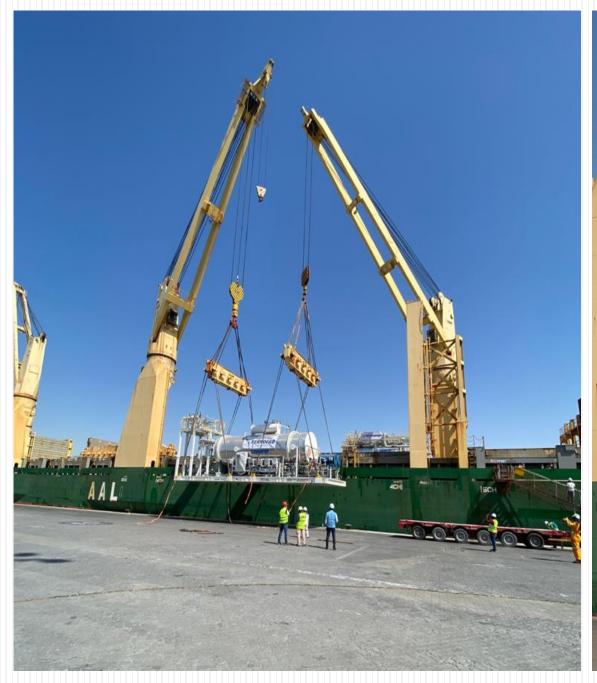

### **Project & Heavy Lift Cargo Handling Experience**

6000 CBM floats shipment – Door to door from Europe to Dubai – September 2021

20 compressor skids of 10.9X 4.9X4.0 m – 77 tons each from Hamriyah, Sharjah to Bahrain door-April 2021

15000 CBM pulp shipment from Indonesia to Abu Dhabi in July 2021.

Four skids measuring of  $22.4m \times 5.3m \times 7.8m$  and each weighing 99 ton from Dubai to Duqm, Oman – door to door in April 2021.