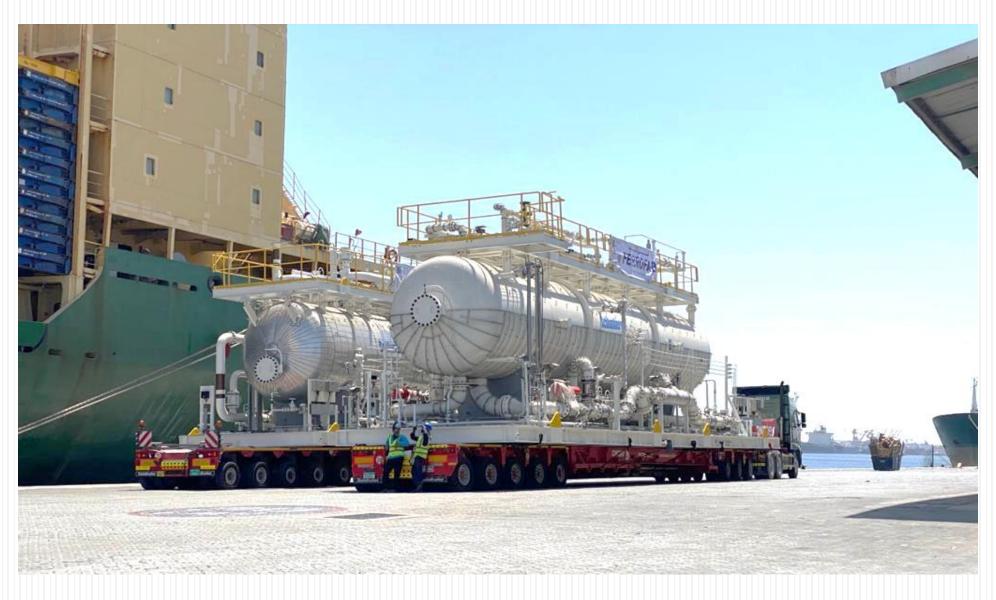

### **Project & Heavy Lift Cargo Handling Experience**

6000 CBM floats shipment – Door to door from Europe to Dubai – September 2021

20 compressor skids of 10.9X 4.9X4.0 m – 77 tons each from Hamriyah, Sharjah to Bahrain door-April 2021

15000 CBM pulp shipment from Indonesia to Abu Dhabi in July 2021.

Four skids measuring of  $22.4m \times 5.3m \times 7.8m$  and each weighing 99 ton from Dubai to Duqm, Oman – door to door in April 2021.