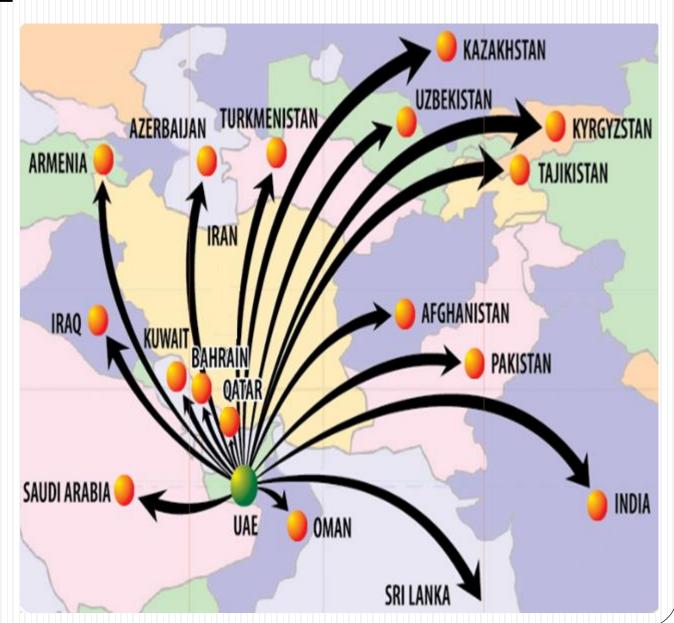

### Jebel Ali as Trans-shipment Hub

- ➤ Advantage Semi Liner Break Bulk service availability to other Gulf countries, Red Sea, North Africa etc.
- Capability of loading cargo under 100 tons on container feeder vessels as Break Bulk by using Fleet Line own Flat Rack containers.