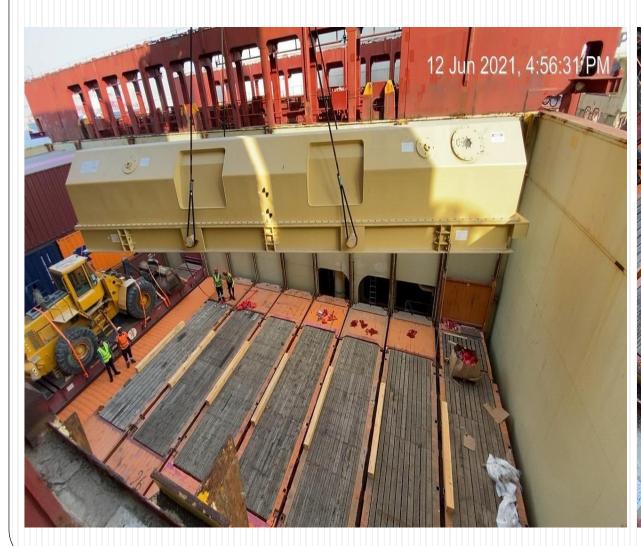

#### **Breakbulk Loading on Container Vessel**

4 SEPARATORS (16.11X4.35X4.5 each) - 65 TONS FROM DUBAI TO SINGAPORE - MARCH 2021

34 tons of 2 pressure (13.53 x 3.05 x 4.62 m each). From Nhava Sheva, India to Port Said, Egypt – August 2021

# 92 tons Rotor measured 14.18x2.42x2.2 from Jebel Ali to Antwerp in June 2021

Steel structures measuring 18.6 x 4.70 x 4m & 14.40 x 4.50 x 4.2m from Jebel Ali to Hamburg in March 2021