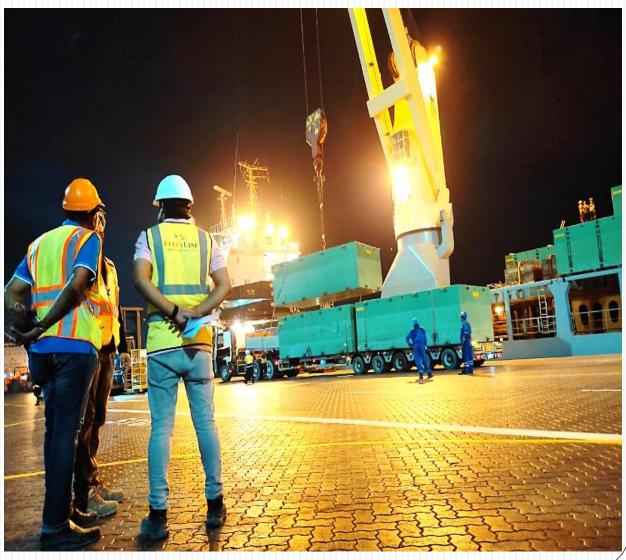

### **Project & Heavy Lift Cargo Handling Experience**

6000 CBM floats shipment – Door to door from Europe to Dubai – September 2021

20 compressor skids of 10.9X 4.9X4.0 m – 77 tons each from Hamriyah, Sharjah to Bahrain door-April 2021

15000 CBM pulp shipment from Indonesia to Abu Dhabi in July 2021.

Four skids measuring of  $22.4m \times 5.3m \times 7.8m$  and each weighing 99 ton from Dubai to Duqm, Oman – door to door in April 2021.