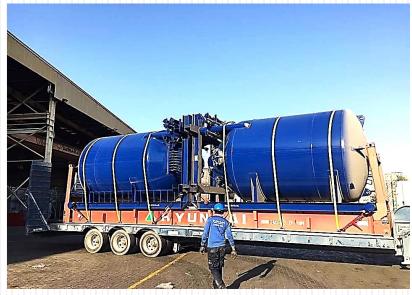

### **Project & Heavy Lift Cargo Handling Experience**

6000 CBM floats shipment – Door to door from Europe to Dubai – September 2021

20 compressor skids of 10.9X 4.9X4.0 m – 77 tons each from Hamriyah, Sharjah to Bahrain door-April 2021

15000 CBM pulp shipment from Indonesia to Abu Dhabi in July 2021.

Four skids measuring of  $22.4m \times 5.3m \times 7.8m$  and each weighing 99 ton from Dubai to Duqm, Oman – door to door in April 2021.