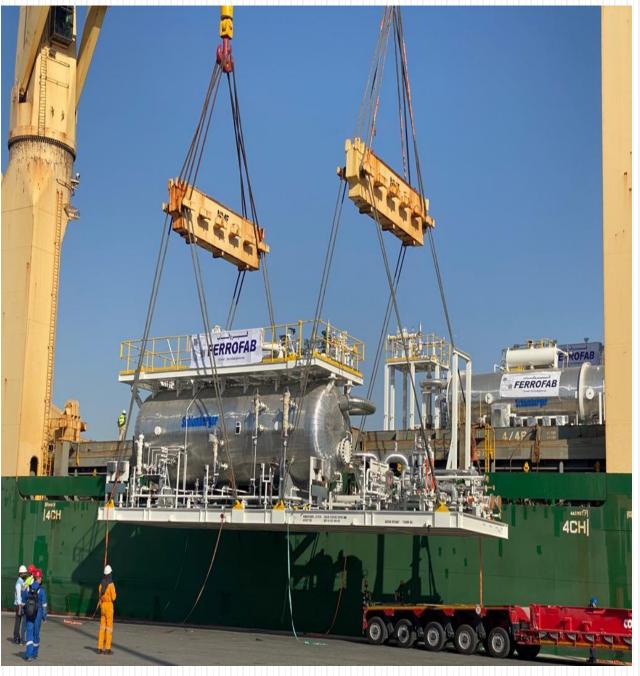

### **Project & Heavy Lift Cargo Handling Experience**

6000 CBM floats shipment – Door to door from Europe to Dubai – September 2021

20 compressor skids of 10.9X 4.9X4.0 m – 77 tons each from Hamriyah, Sharjah to Bahrain door-April 2021

15000 CBM pulp shipment from Indonesia to Abu Dhabi in July 2021.

Four skids measuring of  $22.4m \times 5.3m \times 7.8m$  and each weighing 99 ton from Dubai to Duqm, Oman – door to door in April 2021.