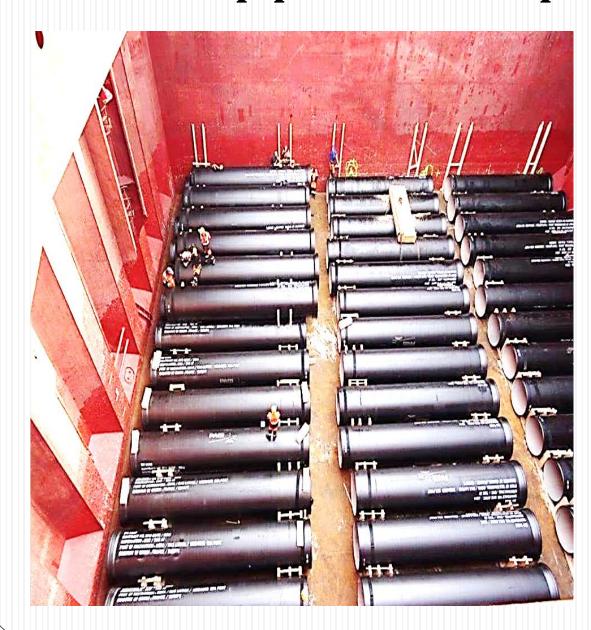

### Pipe Handling Expertise – 15000 cbm pipes from China to Abu Dhabi

### 12000 cbm pipes from Europe to Doha, Qatar