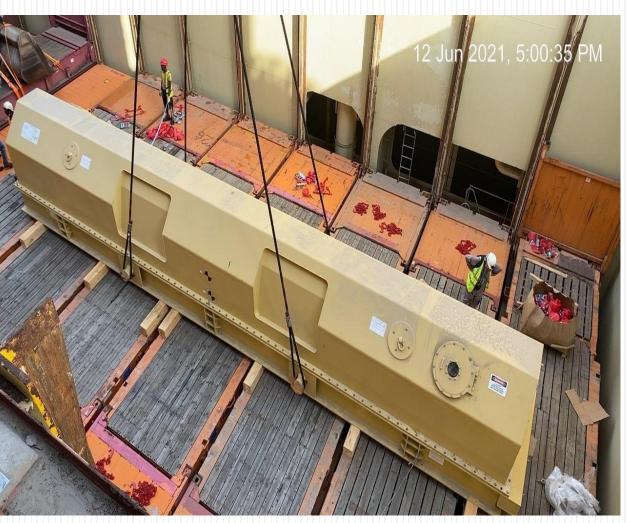

#### **Breakbulk Loading on Container Vessel**

4 SEPARATORS (16.11X4.35X4.5 each) - 65 TONS FROM DUBAI TO SINGAPORE - MARCH 2021

34 tons of 2 pressure (13.53 x 3.05 x 4.62 m each). From Nhava Sheva, India to Port Said, Egypt – August 2021

# 92 tons Rotor measured 14.18x2.42x2.2 from Jebel Ali to Antwerp in June 2021

Steel structures measuring 18.6 x 4.70 x 4m & 14.40 x 4.50 x 4.2m from Jebel Ali to Hamburg in March 2021