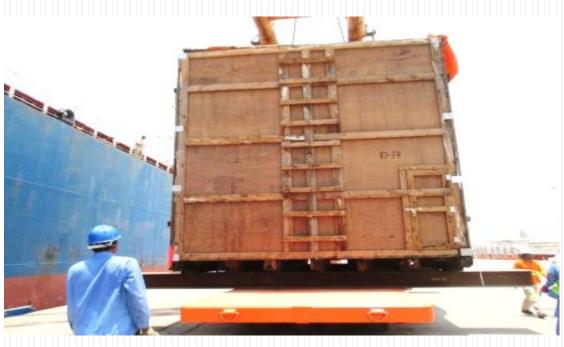

### **Project & Heavy Lift Cargo Handling Experience**

6000 CBM floats shipment – Door to door from Europe to Dubai – September 2021

20 compressor skids of 10.9X 4.9X4.0 m – 77 tons each from Hamriyah, Sharjah to Bahrain door-April 2021

15000 CBM pulp shipment from Indonesia to Abu Dhabi in July 2021.

Four skids measuring of  $22.4m \times 5.3m \times 7.8m$  and each weighing 99 ton from Dubai to Duqm, Oman – door to door in April 2021.