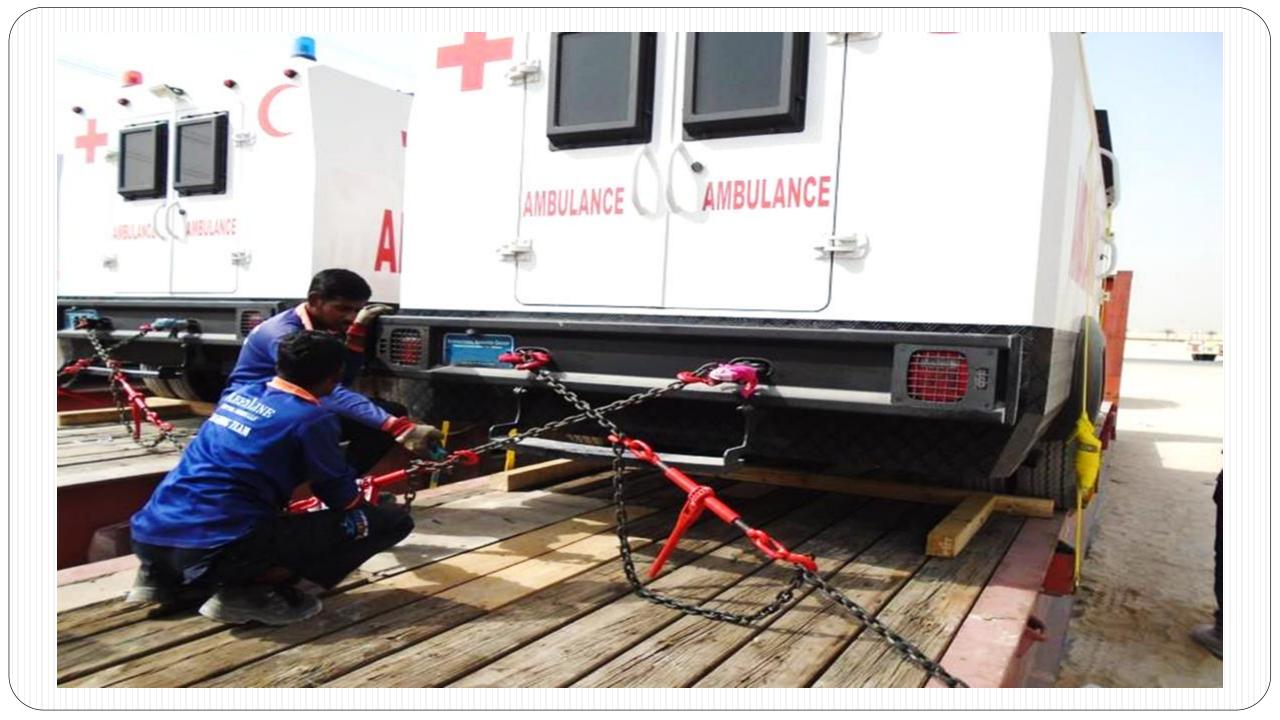

rience**

6000 CBM floats shipment – Door to door from Europe to Dubai – September 2021





20 compressor skids of 10.9X 4.9X4.0 m – 77 tons each from Hamriyah, Sharjah to Bahrain door-April 2021



15000 CBM pulp shipment from Indonesia to Abu Dhabi in July 2021.



Four skids measuring of  $22.4m \times 5.3m \times 7.8m$  and each weighing 99 ton from Dubai to Duqm, Oman – door to door in April 2021.















### Pipe Handling Expertise – 15000 cbm pipes from China to Abu Dhabi





### 12000 cbm pipes from Europe to Doha, Qatar















# Experts in shipping Earth moving equipments. In-house freight forwarder of Ritchie Brothers Auctioneers



























# **Experts in Boat/Yacht Shipping**























## **Vehicle Handling and Shipping**













### Jebel Ali as Trans-shipment Hub

- ➤ Advantage Semi Liner Break Bulk service availability to other Gulf countries, Red Sea, North Africa etc.
- Capability of loading cargo under 100 tons on container feeder vessels as Break Bulk by using Fleet Line own Flat Rack containers.



#### **Breakbulk Loading on Container Vessel**

4 SEPARATORS (16.11X4.35X4.5 each) - 65 TONS FROM DUBAI TO SINGAPORE - MARCH 2021



34 tons of 2 pressure (13.53 x 3.05 x 4.62 m each). From Nhava Sheva, India to Port Said, Egypt – August 2021





# 92 tons Rotor measured 14.18x2.42x2.2 from Jebel Ali to Antwerp in June 2021





Steel structures measuring 18.6 x 4.70 x 4m & 14.40 x 4.50 x 4.2m from Jebel Ali to Hamburg in March 2021





# THANK YOU...