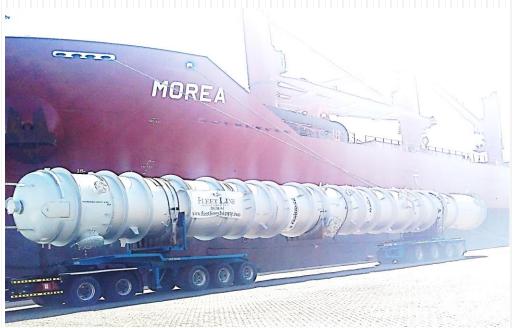

### **Project & Heavy Lift Cargo Handling Experience**

6000 CBM floats shipment – Door to door from Europe to Dubai – September 2021

20 compressor skids of 10.9X 4.9X4.0 m – 77 tons each from Hamriyah, Sharjah to Bahrain door-April 2021

15000 CBM pulp shipment from Indonesia to Abu Dhabi in July 2021.

Four skids measuring of  $22.4m \times 5.3m \times 7.8m$  and each weighing 99 ton from Dubai to Duqm, Oman – door to door in April 2021.