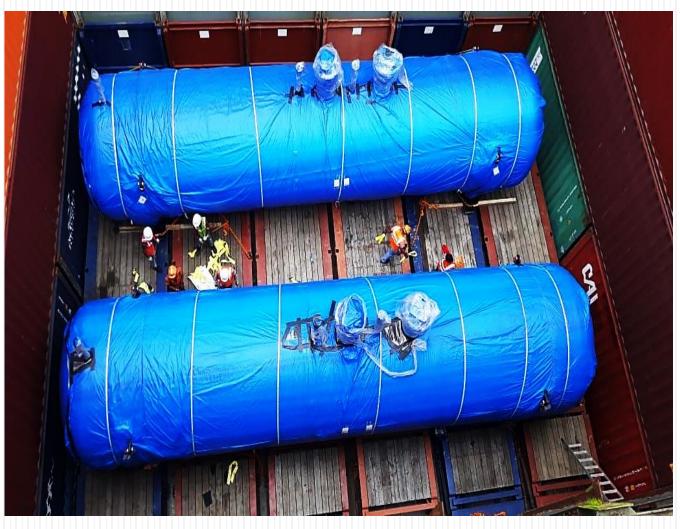

### **Project & Heavy Lift Cargo Handling Experience**

6000 CBM floats shipment – Door to door from Europe to Dubai – September 2021

20 compressor skids of 10.9X 4.9X4.0 m – 77 tons each from Hamriyah, Sharjah to Bahrain door-April 2021

15000 CBM pulp shipment from Indonesia to Abu Dhabi in July 2021.

Four skids measuring of  $22.4m \times 5.3m \times 7.8m$  and each weighing 99 ton from Dubai to Duqm, Oman – door to door in April 2021.