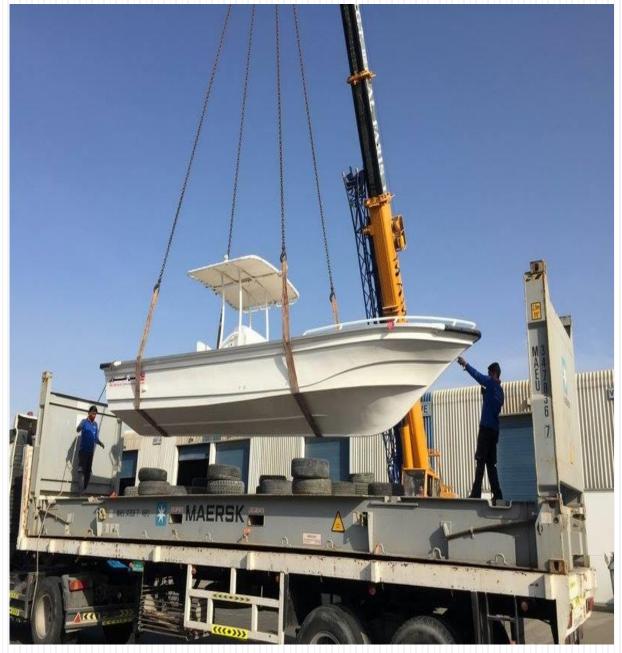

sk Line** 

### **Project & Heavy Lift Cargo Handling Experience**

6000 CBM floats shipment – Door to door from Europe to Dubai – September 2021





20 compressor skids of 10.9X 4.9X4.0 m – 77 tons each from Hamriyah, Sharjah to Bahrain door-April 2021



15000 CBM pulp shipment from Indonesia to Abu Dhabi in July 2021.



Four skids measuring of  $22.4m \times 5.3m \times 7.8m$  and each weighing 99 ton from Dubai to Duqm, Oman – door to door in April 2021.















### Pipe Handling Expertise – 15000 cbm pipes from China to Abu Dhabi





### 12000 cbm pipes from Europe to Doha, Qatar















# Experts in shipping Earth moving equipments. In-house freight forwarder of Ritchie Brothers Auctioneers



























# **Experts in Boat/Yacht Shipping**























## **Vehicle Handling and Shipping**













### Jebel Ali as Trans-shipment Hub

- ➤ Advantage Semi Liner Break Bulk service availability to other Gulf countries, Red Sea, North Africa etc.
- Capability of loading cargo under 100 tons on container feeder vessels as Break Bulk by using Fleet Line own Flat Rack containers.



#### **Breakbulk Loading on Container Vessel**

4 SEPARATORS (16.11X4.35X4.5 each) - 65 TONS FROM DUBAI TO SINGAPORE - MARCH 2021



34 tons of 2 pressure (13.53 x 3.05 x 4.62 m each). From Nhava Sheva, India to Port Said, Egypt – August 2021





# 92 tons Rotor measured 14.18x2.42x2.2 from Jebel Ali to Antwerp in June 2021





Steel structures measuring 18.6 x 4.70 x 4m & 14.40 x 4.50 x 4.2m from Jebel Ali to Hamburg in March 2021





# THANK YOU...