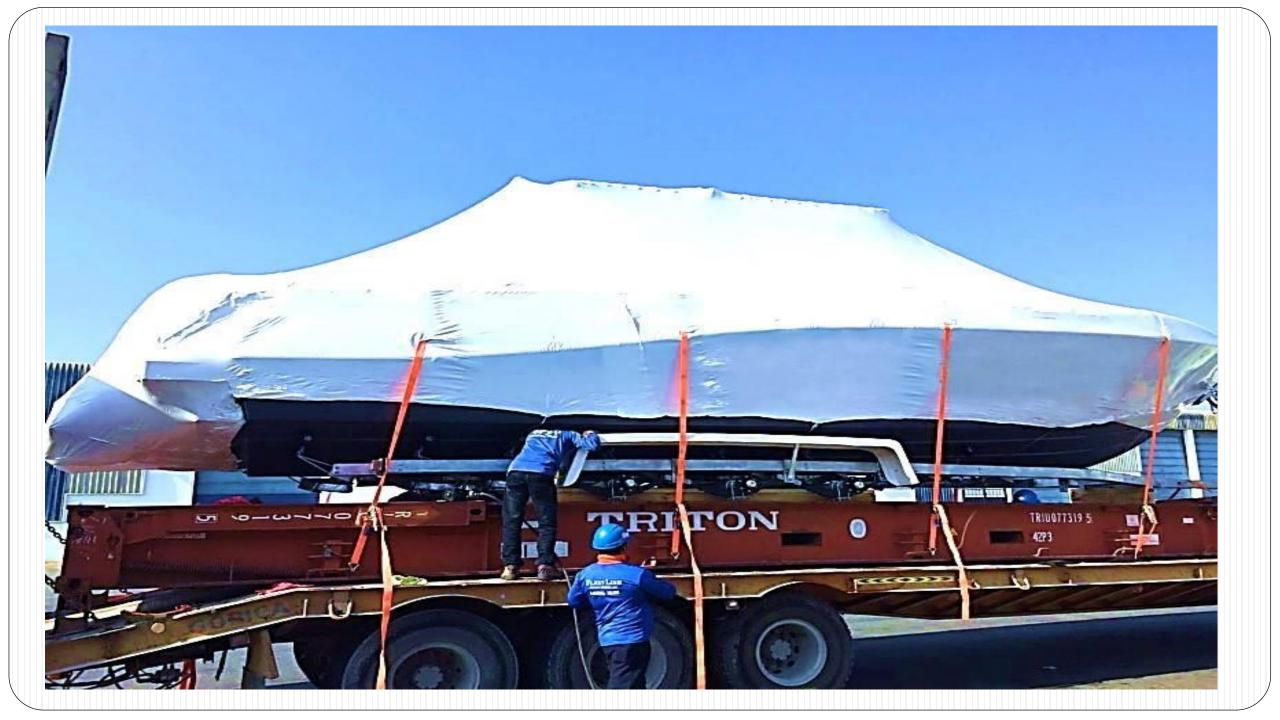

ine** 

### **Project & Heavy Lift Cargo Handling Experience**

6000 CBM floats shipment – Door to door from Europe to Dubai – September 2021





20 compressor skids of 10.9X 4.9X4.0 m – 77 tons each from Hamriyah, Sharjah to Bahrain door-April 2021



15000 CBM pulp shipment from Indonesia to Abu Dhabi in July 2021.



Four skids measuring of  $22.4m \times 5.3m \times 7.8m$  and each weighing 99 ton from Dubai to Duqm, Oman – door to door in April 2021.















### Pipe Handling Expertise – 15000 cbm pipes from China to Abu Dhabi





### 12000 cbm pipes from Europe to Doha, Qatar















# Experts in shipping Earth moving equipments. In-house freight forwarder of Ritchie Brothers Auctioneers



























# **Experts in Boat/Yacht Shipping**























## **Vehicle Handling and Shipping**













### Jebel Ali as Trans-shipment Hub

- ➤ Advantage Semi Liner Break Bulk service availability to other Gulf countries, Red Sea, North Africa etc.
- Capability of loading cargo under 100 tons on container feeder vessels as Break Bulk by using Fleet Line own Flat Rack containers.



#### **Breakbulk Loading on Container Vessel**

4 SEPARATORS (16.11X4.35X4.5 each) - 65 TONS FROM DUBAI TO SINGAPORE - MARCH 2021



34 tons of 2 pressure (13.53 x 3.05 x 4.62 m each). From Nhava Sheva, India to Port Said, Egypt – August 2021





# 92 tons Rotor measured 14.18x2.42x2.2 from Jebel Ali to Antwerp in June 2021





Steel structures measuring 18.6 x 4.70 x 4m & 14.40 x 4.50 x 4.2m from Jebel Ali to Hamburg in March 2021





# THANK YOU...