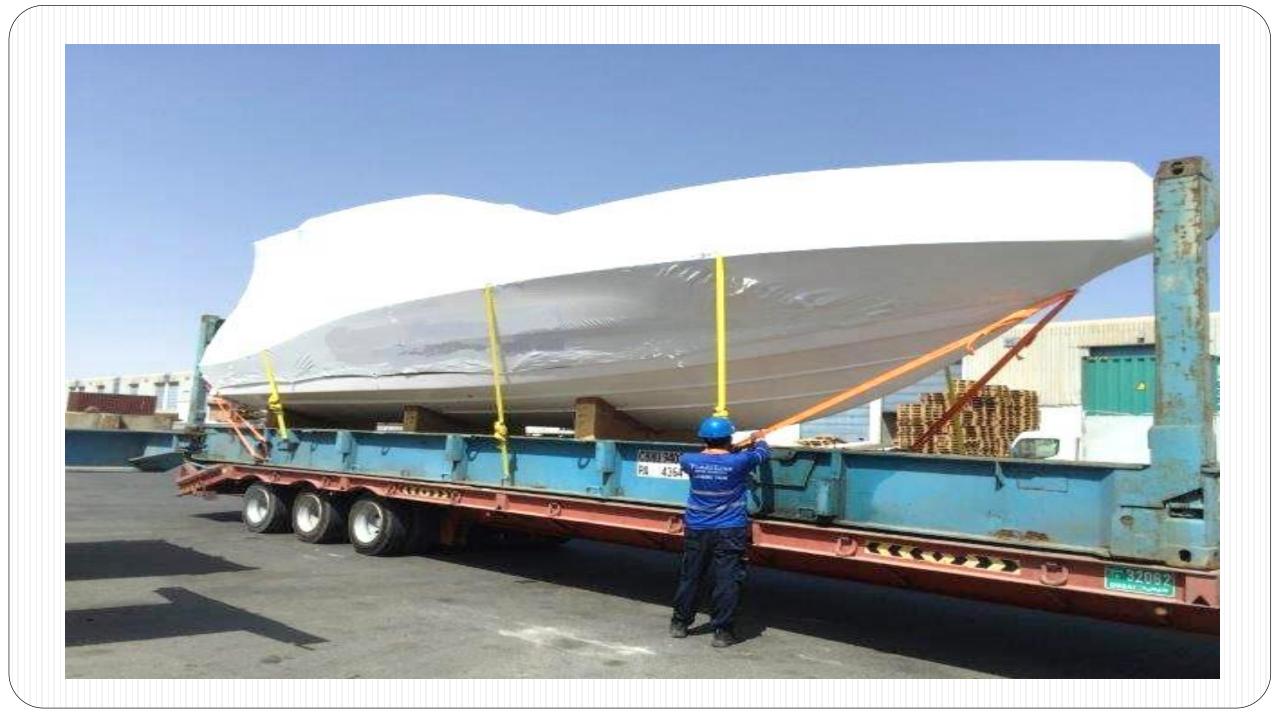

* 

### **Project & Heavy Lift Cargo Handling Experience**

6000 CBM floats shipment – Door to door from Europe to Dubai – September 2021





20 compressor skids of 10.9X 4.9X4.0 m – 77 tons each from Hamriyah, Sharjah to Bahrain door-April 2021



15000 CBM pulp shipment from Indonesia to Abu Dhabi in July 2021.



Four skids measuring of  $22.4m \times 5.3m \times 7.8m$  and each weighing 99 ton from Dubai to Duqm, Oman – door to door in April 2021.















### Pipe Handling Expertise – 15000 cbm pipes from China to Abu Dhabi





### 12000 cbm pipes from Europe to Doha, Qatar















# Experts in shipping Earth moving equipments. In-house freight forwarder of Ritchie Brothers Auctioneers



























# **Experts in Boat/Yacht Shipping**























## **Vehicle Handling and Shipping**













### Jebel Ali as Trans-shipment Hub

- ➤ Advantage Semi Liner Break Bulk service availability to other Gulf countries, Red Sea, North Africa etc.
- Capability of loading cargo under 100 tons on container feeder vessels as Break Bulk by using Fleet Line own Flat Rack containers.



#### **Breakbulk Loading on Container Vessel**

4 SEPARATORS (16.11X4.35X4.5 each) - 65 TONS FROM DUBAI TO SINGAPORE - MARCH 2021



34 tons of 2 pressure (13.53 x 3.05 x 4.62 m each). From Nhava Sheva, India to Port Said, Egypt – August 2021





# 92 tons Rotor measured 14.18x2.42x2.2 from Jebel Ali to Antwerp in June 2021





Steel structures measuring 18.6 x 4.70 x 4m & 14.40 x 4.50 x 4.2m from Jebel Ali to Hamburg in March 2021





# THANK YOU...