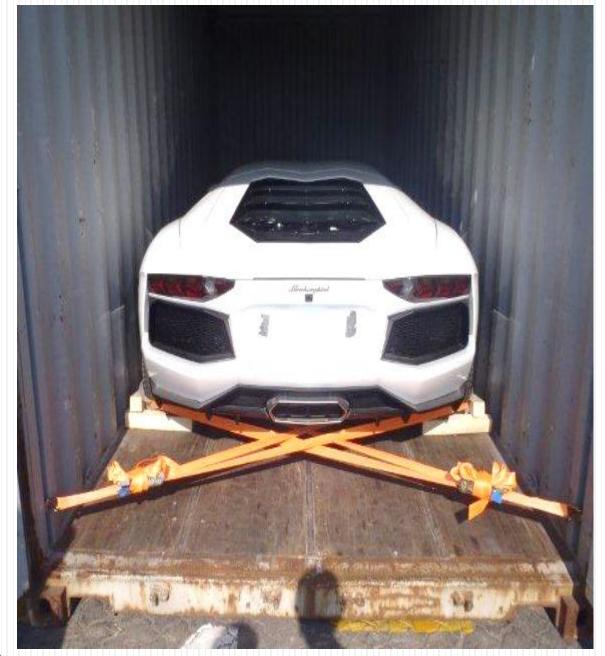

g Experience**

6000 CBM floats shipment – Door to door from Europe to Dubai – September 2021





20 compressor skids of 10.9X 4.9X4.0 m – 77 tons each from Hamriyah, Sharjah to Bahrain door-April 2021



15000 CBM pulp shipment from Indonesia to Abu Dhabi in July 2021.



Four skids measuring of  $22.4m \times 5.3m \times 7.8m$  and each weighing 99 ton from Dubai to Duqm, Oman – door to door in April 2021.















### Pipe Handling Expertise – 15000 cbm pipes from China to Abu Dhabi





### 12000 cbm pipes from Europe to Doha, Qatar















# Experts in shipping Earth moving equipments. In-house freight forwarder of Ritchie Brothers Auctioneers



























# **Experts in Boat/Yacht Shipping**























## **Vehicle Handling and Shipping**













### Jebel Ali as Trans-shipment Hub

- ➤ Advantage Semi Liner Break Bulk service availability to other Gulf countries, Red Sea, North Africa etc.
- Capability of loading cargo under 100 tons on container feeder vessels as Break Bulk by using Fleet Line own Flat Rack containers.



#### **Breakbulk Loading on Container Vessel**

4 SEPARATORS (16.11X4.35X4.5 each) - 65 TONS FROM DUBAI TO SINGAPORE - MARCH 2021



34 tons of 2 pressure (13.53 x 3.05 x 4.62 m each). From Nhava Sheva, India to Port Said, Egypt – August 2021





# 92 tons Rotor measured 14.18x2.42x2.2 from Jebel Ali to Antwerp in June 2021





Steel structures measuring 18.6 x 4.70 x 4m & 14.40 x 4.50 x 4.2m from Jebel Ali to Hamburg in March 2021





# THANK YOU...