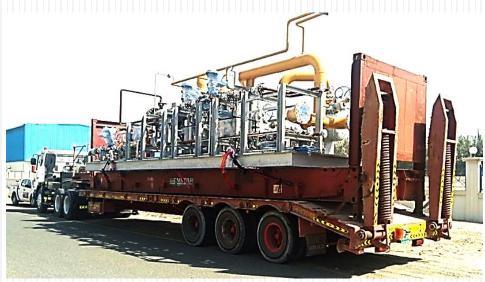

### **Project & Heavy Lift Cargo Handling Experience**

6000 CBM floats shipment – Door to door from Europe to Dubai – September 2021

20 compressor skids of 10.9X 4.9X4.0 m – 77 tons each from Hamriyah, Sharjah to Bahrain door-April 2021

15000 CBM pulp shipment from Indonesia to Abu Dhabi in July 2021.

Four skids measuring of  $22.4m \times 5.3m \times 7.8m$  and each weighing 99 ton from Dubai to Duqm, Oman – door to door in April 2021.