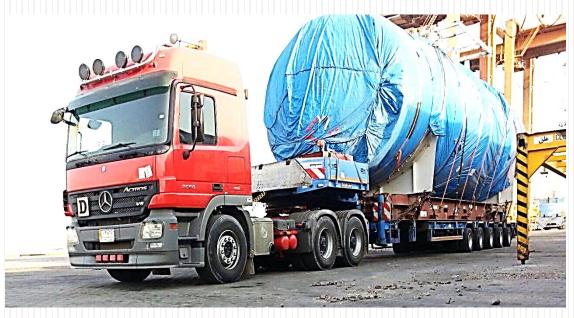

### **Project & Heavy Lift Cargo Handling Experience**

6000 CBM floats shipment – Door to door from Europe to Dubai – September 2021

20 compressor skids of 10.9X 4.9X4.0 m – 77 tons each from Hamriyah, Sharjah to Bahrain door-April 2021

15000 CBM pulp shipment from Indonesia to Abu Dhabi in July 2021.

Four skids measuring of  $22.4m \times 5.3m \times 7.8m$  and each weighing 99 ton from Dubai to Duqm, Oman – door to door in April 2021.