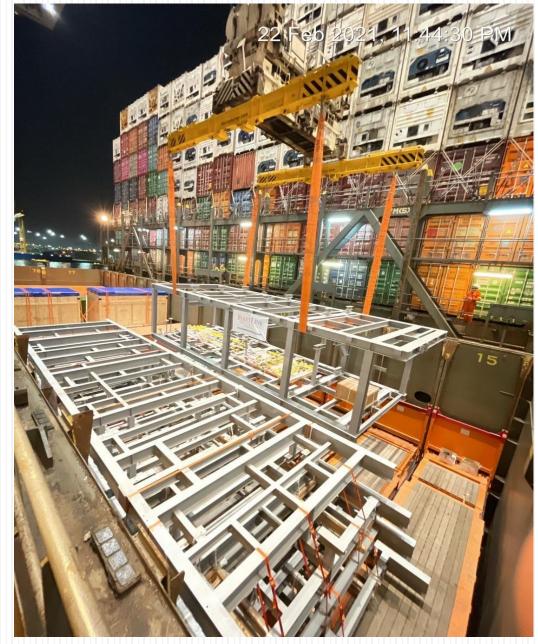

#### **Breakbulk Loading on Container Vessel**

4 SEPARATORS (16.11X4.35X4.5 each) - 65 TONS FROM DUBAI TO SINGAPORE - MARCH 2021

34 tons of 2 pressure (13.53 x 3.05 x 4.62 m each). From Nhava Sheva, India to Port Said, Egypt – August 2021

# 92 tons Rotor measured 14.18x2.42x2.2 from Jebel Ali to Antwerp in June 2021

Steel structures measuring 18.6 x 4.70 x 4m & 14.40 x 4.50 x 4.2m from Jebel Ali to Hamburg in March 2021