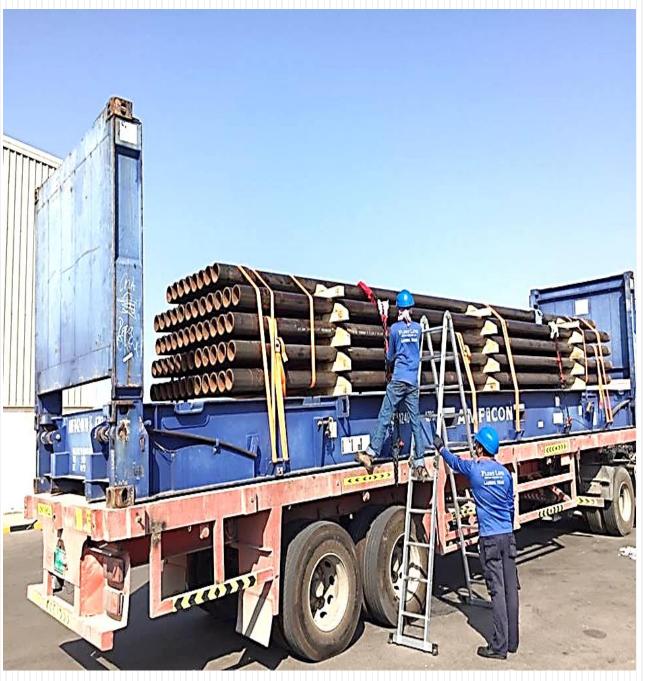

### Pipe Handling Expertise – 15000 cbm pipes from China to Abu Dhabi

### 12000 cbm pipes from Europe to Doha, Qatar